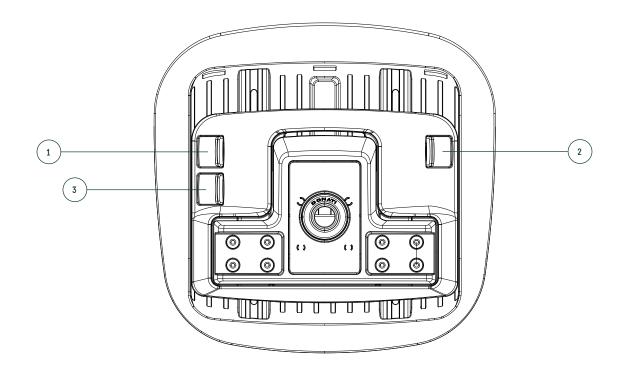

#### 1 - HEIGHT ADJUSTMENT LEVER

### To raise

With the right hand, pull handle outwards while taking your weight off chair

#### To lower

With the right hand, pull handle outwards while seated

# a → a 2 - TILT LOCK / UNLOCK LEVER

# To lock tilt recline

Bring the backrest to the desired position using your body weight and, with the left hand, pull lever outwards

To unlock tilt recline With the left hand, pull lever outwards and unlock the tilt using your body weight

# 3 - SEAT DEPTH ADJ. LEVER

 $\longleftrightarrow$ 

To move forward / backward With the right hand, pull handle outwards and, using your body weight, bring the seat to the desired position