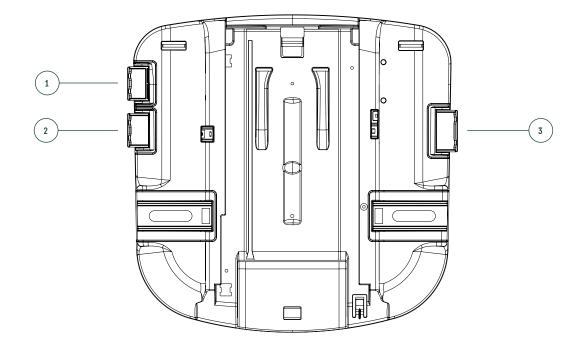

## 1 - HEIGHT ADJUSTMENT LEVER

### To raise

With the right hand, pull handle outwards while taking your weight off chair

#### To lower

With the right hand, pull handle outwards while seated

# $\longleftrightarrow$

2 - SEAT DEPTH ADJ. LEVER

To move forward / backward With the right hand, pull handle outwards and, using your body weight, bring the seat to the desired position

# 3 - TILT LOCK / UNLOCK LEVER

**To lock tilt recline** Bring the backrest to the desired position using your body weight and, with the left hand, pull lever outwards

To unlock tilt recline With the left hand, pull lever outwards and unlock the tilt using your body weight PRODUCT NAME Trasla 2 Cable