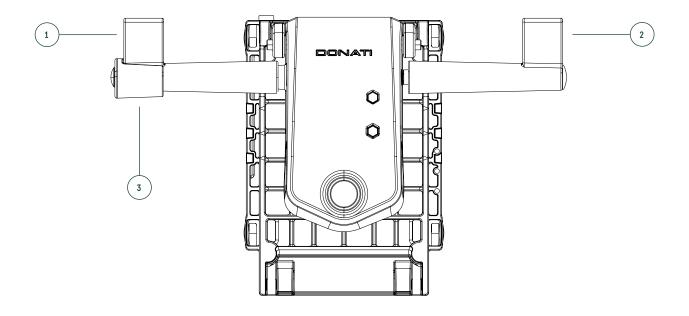

#### 1 - HEIGHT ADJUSTMENT LEVER

## To raise

With the right hand, pull lever up while taking your weight off chair

#### To lowe

With the right hand, pull lever up while seated

## 2 - TILT LOCK / UNLOCK LEVER

## To lock tilt recline

Bring the backrest to the desired position using your body weight and, with the left hand, push lever down

# To unlock tilt recline

With the left hand, pull lever up and unlock the tilt using your body weight

#### 3 - TENSION ADJUSTMENT KNOB

#### To increase

With the right hand, extract knob and rotate it forwards

# To decrease

With the right hand, extract knob and rotate it backwards