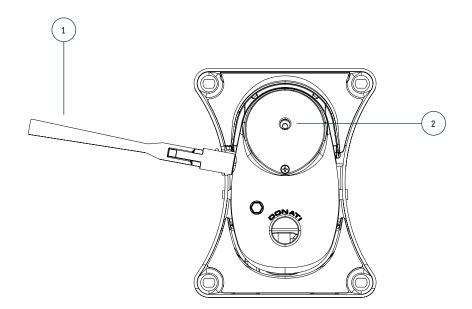

### )1

#### 1 - HEIGHT ADJUSTMENT LEVER

### 2 - TENSION ADJ. HEX-SCREW

To increase Insert the hex-key into the designated hole and rotate it clockwise

To decrease Insert the hex-key into the designated hole and rotate it counterclockwise PRODUCT NAME MPD38 Steel plate W/O knob