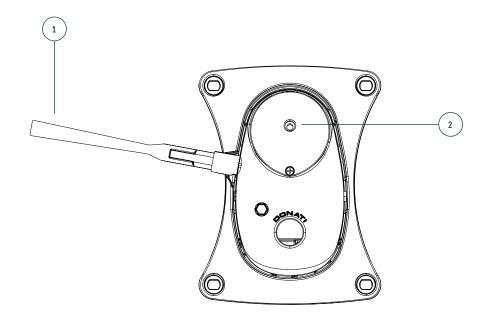

#### 1 - HEIGHT ADJUSTMENT LEVER

## To raise

With the right hand, pull lever up while taking your weight off chair

#### To lower

With the right hand, pull lever up while seated