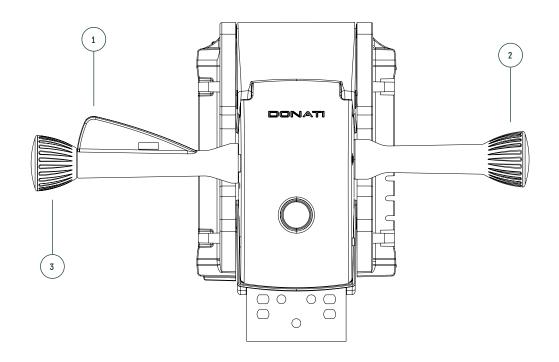

#### 1 - HEIGHT ADJUSTMENT LEVER

### To raise

With the right hand, pull lever up while taking your weight off chair

#### To lower

With the right hand, pull lever up while seated

# 2 - TILT LOCK / UNLOCK KNOB

### To lock tilt recline

Bring the backrest to the desired position using your body weight and, with the left hand, rotate knob forwards

# To unlock tilt recline

With the left hand, rotate knob backwards and unlock the tilt using your body weight

#### 3 - TENSION ADJUSTMENT KNOB

### To increase

With the right hand, rotate knob forwards

#### To decrease

With the right hand, rotate knob backwards