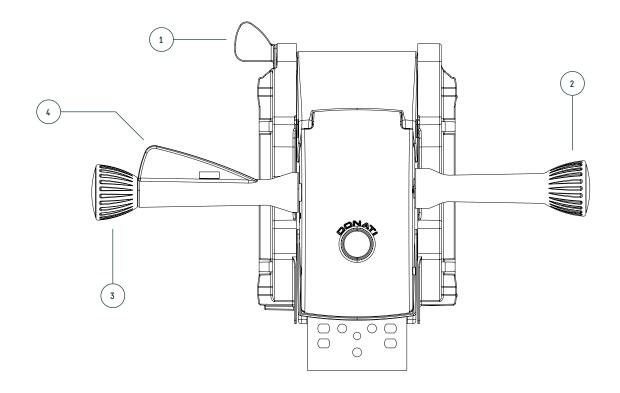

### 1 - SEAT ANGLE ADJ. LEVER

# To bring the seat angle at 0° With the right hand, rotate lever forwards

To bring the seat angle to -4° With the right hand, rotate lever backwards

#### 2 - TILT LOCK / UNLOCK KNOB

# To lock tilt recline

Bring the backrest to the desired position using your body weight and, with the left hand, rotate knob forwards

#### To unlock tilt recline

With the left hand, rotate knob backwards and unlock the tilt using your body weight

#### 3 - TENSION ADJUSTMENT KNOB

# To increase

With the right hand, rotate knob forwards

#### To decrease

With the right hand, rotate knob backwards

#### 4 - HEIGHT ADJUSTMENT LEVER

#### To raise

With the right hand, pull lever up while taking your weight off chair

# To lower

With the right hand, pull lever up while seated