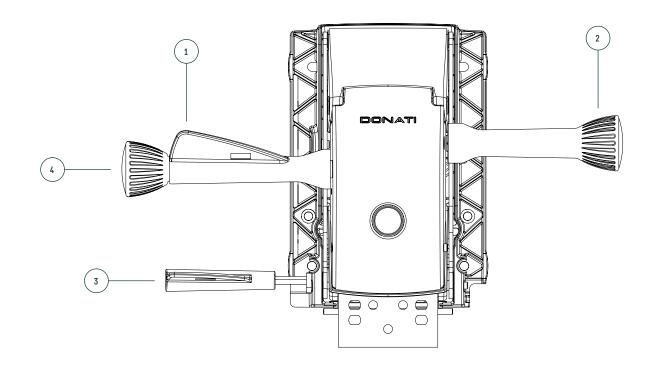

#### 1 - HEIGHT ADJUSTMENT LEVER

#### To raise

With the right hand, pull lever up while taking your weight off chair

With the right hand, pull lever up while seated

# 2 - TILT LOCK / UNLOCK KNOB

#### To lock tilt recline

Bring the backrest to the desired position using your body weight and, with the left hand, rotate knob forwards

## To unlock tilt recline

With the left hand, rotate knob backwards and unlock the tilt using your body weight

#### 3 - SEAT ANGLE ADJ. LEVER

#### To lock the seat (0° / -5°)

With the right hand, rotate lever forwards

### To unlock the seat (Free float)

With the right hand, rotate lever backwards

**Inedito Flex** 

Weight activated mechanism

#### 4 - TENSION ADJUSTMENT KNOB

#### To increase

With the right hand, rotate knob forwards

#### To decrease

With the right hand, rotate knob

backwards