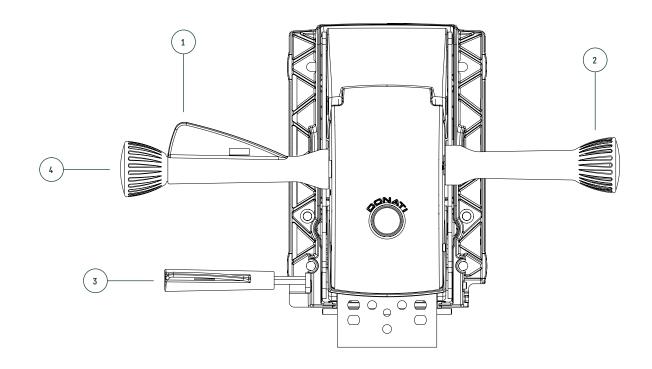

#### 1 - HEIGHT ADJUSTMENT LEVER

#### To raise

With the right hand, pull lever up while taking your weight off chair

With the right hand, pull lever up while seated

# 2 - TILT LOCK / UNLOCK KNOB

#### To lock tilt recline

Bring the backrest to the desired position using your body weight and, with the left hand, rotate knob forwards

## To unlock tilt recline

With the left hand, rotate knob backwards and unlock the tilt using your body weight

#### 3 - SEAT ANGLE ADJ. LEVER

#### To lock the seat (0° / -5°)

With the right hand, rotate lever forwards

### To unlock the seat (Free float)

With the right hand, rotate lever backwards

**Inedito Flex** 

Weight activated mechanism

#### 4 - TENSION ADJUSTMENT KNOB

#### To increase

With the right hand, rotate knob forwards

#### To decrease

With the right hand, rotate knob

backwards