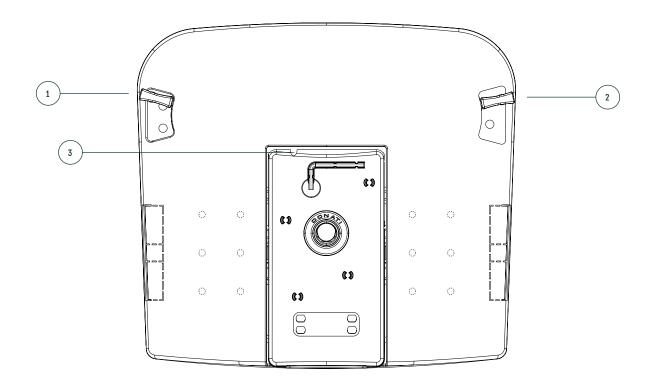

#### 1 - HEIGHT ADJUSTMENT LEVER

### To raise

With the right hand, pull lever backwards while taking your weight off chair

# To lower

With the right hand, pull lever backwards while seated

### 2 - TILT LOCK / UNLOCK LEVER

### To lock tilt recline

Bring the backrest to the desired position using your body weight and, with the left hand, pull lever back

# To unlock tilt recline

With the left hand, pull lever forwards and unlock the tilt using your body weight

#### 3 - TENSION ADJ. HEX-SCREW

### To increase

Insert the hex-key into the designated hole and rotate it clockwise

## To decrease

Insert the hex-key into the designated hole and rotate it counterclockwise