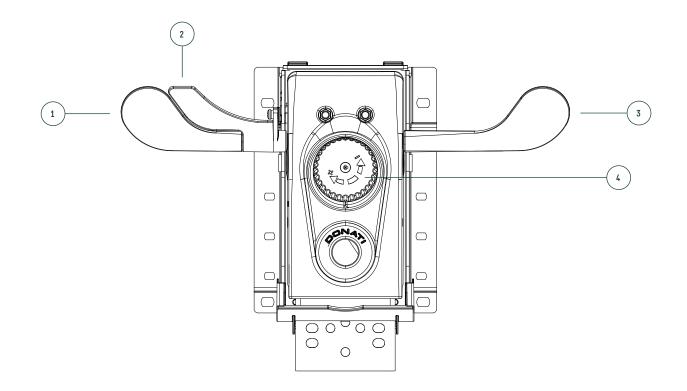

#### 1 - HEIGHT ADJUSTMENT LEVER

#### To raise

With the right hand, pull lever up while taking your weight off chair

#### To lower

With the right hand, pull lever up while seated

## $\leftarrow$

2 - SEAT DEPTH ADJ. LEVER

To move forward / backward With the right hand, pull lever up and, using your body weight, bring the seat to the desired position

### 3 - TILT LOCK / UNLOCK LEVER

**To lock tilt recline** Bring the backrest to the desired position using your body weight and, with the left hand, push lever down

To unlock tilt recline With the left hand, pull lever up and unlock the tilt using your body weight PRODUCT NAME Epron Trasla

#### 4 - TENSION ADJUSTMENT KNOB

**To increase** Rotate knob clockwise

**To decrease** Rotate knob counterclockwise

phone +39.030.6818711 fax +39.030.6810448 info@donati.eu