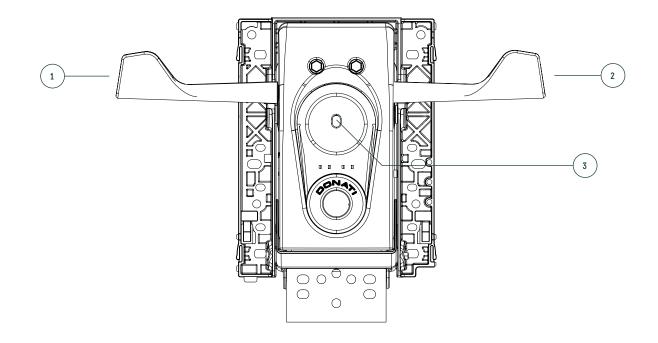

#### 1 - HEIGHT ADJUSTMENT LEVER

#### To raise

With the right hand, pull lever up while taking your weight off chair

#### To lower

With the right hand, pull lever up while seated

# 2 - TILT LOCK / UNLOCK LEVER

#### To lock tilt recline

Bring the backrest to the desired position using your body weight and, with the left hand, push lever down

## To unlock tilt recline

With the left hand, pull lever up and unlock the tilt using your body weight

#### 3 - TENSION ADJ. HEX-SCREW

# To increase

Insert the hex-key into the designated hole and rotate it clockwise

## To decrease

Insert the hex-key into the designated hole and rotate it counterclockwise