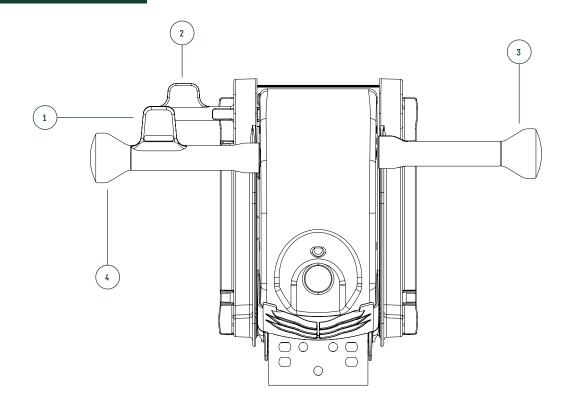

#### 1 - HEIGHT ADJUSTMENT LEVER

#### To raise

With the right hand, pull lever up while taking your weight off chair

#### To lowe

With the right hand, pull lever up while seated

### 2 - SEAT ANGLE ADJ. LEVER

# To bring the seat angle at 0° With the right hand, rotate

With the right hand, rotate lever forwards

## To bring the seat angle to -4° With the right hand, rotate

With the right hand, rotate lever backwards

#### 3 - TILT LOCK / UNLOCK KNOB

#### To lock tilt recline

Bring the backrest to the desired position using your body weight and, with the left hand, rotate knob forwards

#### To unlock tilt recline

With the left hand, rotate knob backwards and unlock the tilt using your body weight

#### 4 - TENSION ADJUSTMENT KNOB

#### To increase

With the right hand, rotate knob forwards

#### To decrease

With the right hand, rotate knob backwards