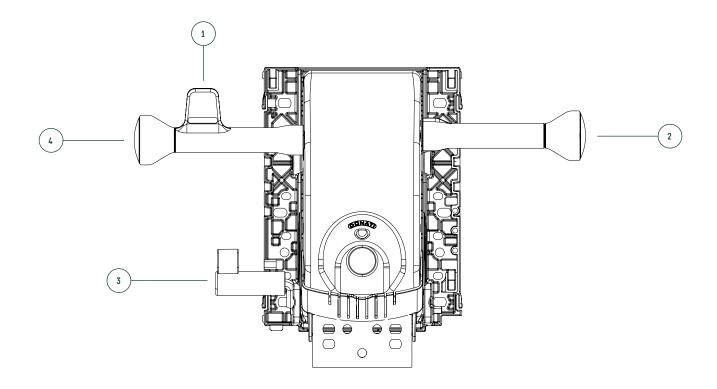

#### 1 - HEIGHT ADJUSTMENT LEVER

# To raise

With the right hand, pull lever up while taking your weight off chair

With the right hand, pull lever up while seated

#### 2 - TILT LOCK / UNLOCK KNOB

# To lock tilt recline

Bring the backrest to the desired position using your body weight and, with the left hand, rotate knob forwards

# To unlock tilt recline

With the left hand, rotate knob backwards and unlock the tilt using your body weight

# 3 - SEAT ANGLE ADJ. LEVER

# To lock the seat (0° / -5°)

With the right hand, rotate lever forwards

# To unlock the seat (Free float)

With the right hand, rotate lever backwards

#### 4 - TENSION ADJUSTMENT KNOB

## To increase

With the right hand, rotate knob forwards

## To decrease

With the right hand, rotate knob backwards

16/10/19