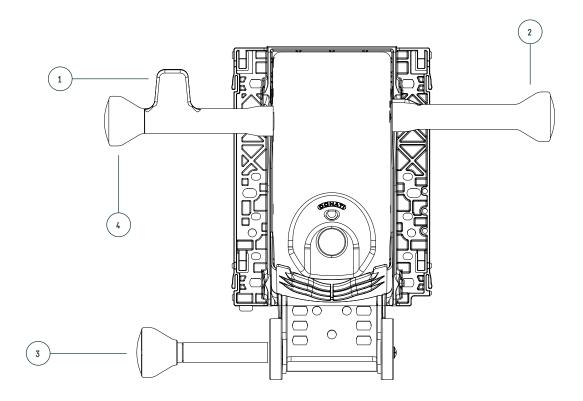

### 1 - HEIGHT ADJUSTMENT LEVER

# To raise

With the right hand, pull lever up while taking your weight off chair

### To lowe

With the right hand, pull lever up while seated

### 2 - TILT LOCK / UNLOCK KNOB

# To lock tilt recline

Bring the backrest to the desired position using your body weight and, with the left hand, rotate knob forwards

# To unlock tilt recline

With the left hand, rotate knob backwards and unlock the tilt using your body weight

### 3 - BACKREST ANGLE ADJ. KNOB

To bring the backrest angle at +4° With the right hand, rotate lever forwards

To bring the backrest angle to -4° With the right hand, rotate lever backwards

### 4 - TENSION ADJUSTMENT KNOB

### To increase

With the right hand, rotate knob forwards

### To decrease

With the right hand, rotate knob backwards