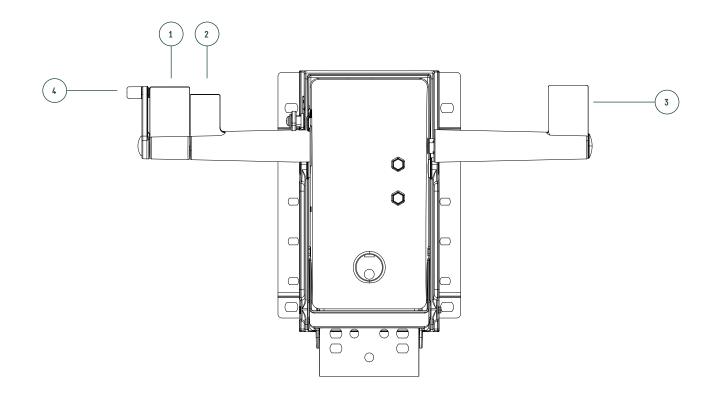

## 1 - HEIGHT ADJUSTMENT LEVER

# To raise

With the right hand, pull lever up while taking your weight off chair

### To lower

With the right hand, pull lever up while seated

### 2 - SEAT DEPTH ADJ. LEVER

# To move forward / backward

With the right hand, pull lever up and, using your body weight, bring the seat to the desired position

## 3 - TILT LOCK / UNLOCK LEVER

# To lock tilt recline

Bring the backrest to the desired position using your body weight and, with the left hand, push lever down

# To unlock tilt recline

With the left hand, pull lever up and unlock the tilt using your body weight

### 4 - TENSION ADJUSTMENT CRANK

## To increase

With the right hand, extract crank and rotate it forwards

# To decrease

With the right hand, extract crank and rotate it backwards