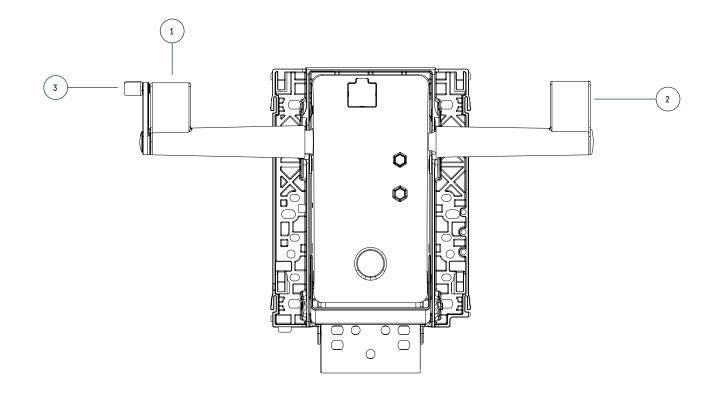

### 1 - HEIGHT ADJUSTMENT LEVER

### To raise

With the right hand, pull lever up while taking your weight off chair

#### To lower

With the right hand, pull lever up while seated

## 2 - TILT LOCK / UNLOCK LEVER

### To lock tilt recline

Bring the backrest to the desired position using your body weight and, with the left hand, push lever down

## To unlock tilt recline

With the left hand, pull lever up and unlock the tilt using your body weight

## 3 - TENSION ADJUSTMENT CRANK

# To increase

With the right hand, extract crank and rotate it forwards

### To decrease

With the right hand, extract crank and rotate it backwards