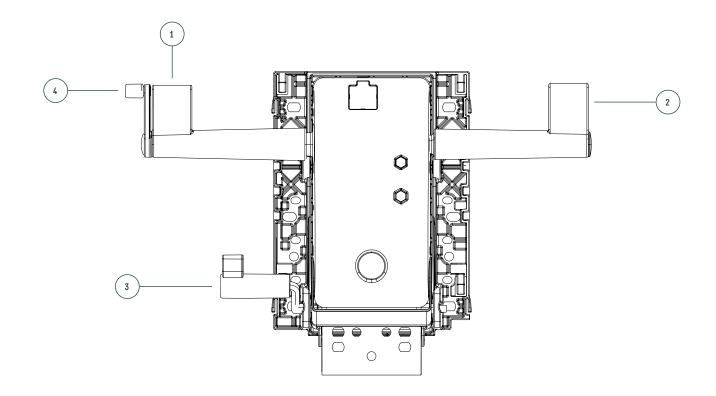

#### 1 - HEIGHT ADJUSTMENT LEVER

## To raise

With the right hand, pull lever up while taking your weight off chair

With the right hand, pull lever up while seated

#### 2 - TILT LOCK / UNLOCK LEVER

## To lock tilt recline

Bring the backrest to the desired position using your body weight and, with the left hand, push lever down

# To unlock tilt recline

With the left hand, pull lever up and unlock the tilt using your body weight

### 3 - SEAT ANGLE ADJ. LEVER

## To lock the seat (0° / -5°)

With the right hand, rotate lever forwards

# To unlock the seat (Free float)

With the right hand, rotate lever backwards

#### 4 - TENSION ADJUSTMENT CRANK

### To increase

With the right hand, extract crank and rotate it forwards

# To decrease

With the right hand, extract crank and rotate it backwards