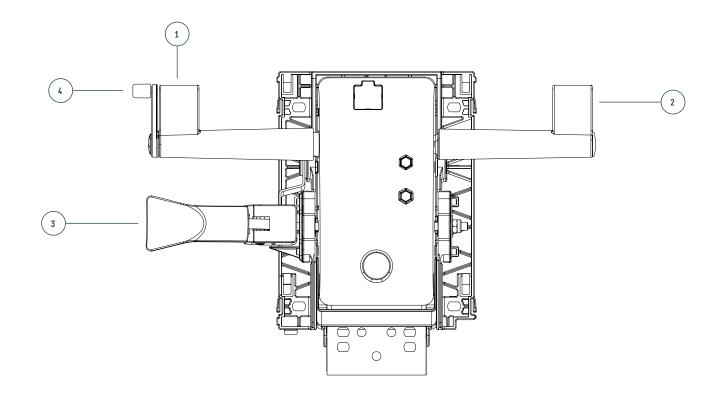

#### 1 - HEIGHT ADJUSTMENT LEVER

## To raise

With the right hand, pull lever up while taking your weight off chair

#### To lowe

With the right hand, pull lever up while seated

#### 2 - TILT LOCK / UNLOCK LEVER

## To lock tilt recline

Bring the backrest to the desired position using your body weight and, with the left hand, push lever down

# To unlock tilt recline

With the left hand, pull lever up and unlock the tilt using your body weight

### 3 - SEAT ANGLE ADJ. LEVER

## To lock the seat

Bring the seat to the desired position and, with the right hand, push lever down

# To unlock the seat

With the right hand, pull lever up

### 4 - TENSION ADJUSTMENT CRANK

### To increase

With the right hand, extract crank and rotate it forwards

# To decrease

With the right hand, extract crank and rotate it backwards