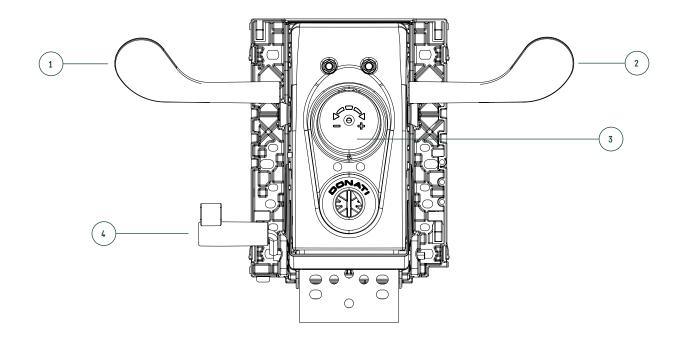

### 1 - HEIGHT ADJUSTMENT LEVER

## To raise

With the right hand, pull lever up while taking your weight off chair

### To lowe

With the right hand, pull lever up while seated

### 2 - TILT LOCK / UNLOCK LEVER

## To lock tilt recline

Bring the backrest to the desired position using your body weight and, with the left hand, push lever down

# To unlock tilt recline

With the left hand, pull lever up and unlock the tilt using your body weight

### 3 - TENSION ADJUSTMENT KNOB

## To increase

Rotate knob clockwise

### To decrease

Rotate knob counterclockwise

## 4 - SEAT ANGLE ADJ. LEVER

# To lock the seat (0° / -5°)

With the right hand, rotate lever forwards

# To unlock the seat (Free float)

With the right hand, rotate lever backwards