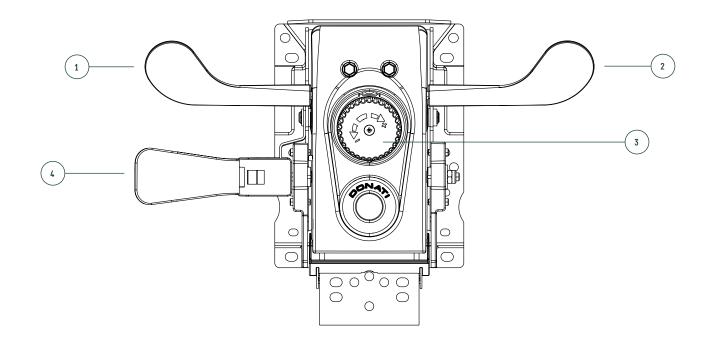

#### 1 - HEIGHT ADJUSTMENT LEVER

# To raise

With the right hand, pull lever up while taking your weight off chair

#### To lowe

With the right hand, pull lever up while seated

#### 2 - TILT LOCK / UNLOCK LEVER

# To lock tilt recline

Bring the backrest to the desired position using your body weight and, with the left hand, push lever down

# To unlock tilt recline

With the left hand, pull lever up and unlock the tilt using your body weight

#### 3 - TENSION ADJUSTMENT KNOB

# To increase

Rotate knob clockwise

#### To decrease

Rotate knob counterclockwise

#### 4 - SEAT ANGLE ADJ. LEVER

# To lock the seat

Bring the seat to the desired position and, with the right hand, push lever down

## To unlock the seat

With the right hand, pull lever up