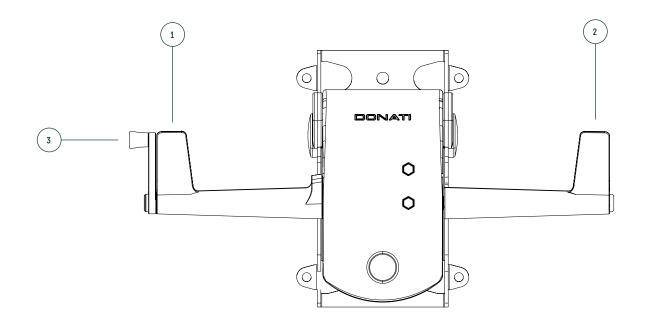

#### 1 - HEIGHT ADJUSTMENT LEVER

## To raise

With the right hand, pull lever up while taking your weight off chair

# To lower

With the right hand, pull lever up while seated

# 2 - TILT LOCK / UNLOCK LEVER

## To lock tilt recline

Bring the backrest to the desired position using your body weight and, with the left hand, pull lever up

# To unlock tilt recline

With the left hand, push lever down and unlock the tilt using your body weight

#### 3 - TENSION ADJUSTMENT CRANK

## To increase

With the right hand, extract crank and rotate it forwards

# To decrease

With the right hand, extract crank and rotate it backwards