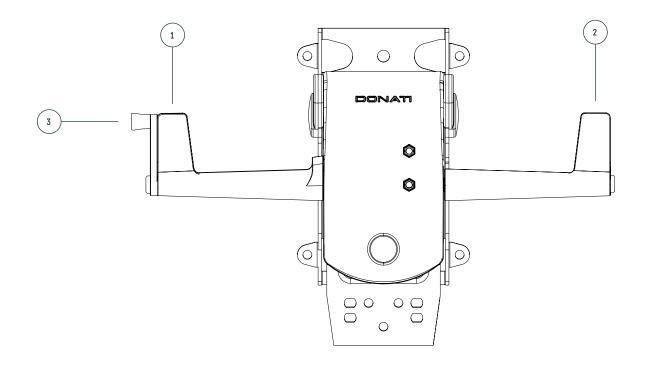

### 1 - HEIGHT ADJUSTMENT LEVER

## To raise

With the right hand, pull lever up while taking your weight off chair

#### To lower

With the right hand, pull lever up while seated

# 2 - TILT LOCK / UNLOCK LEVER

## To lock tilt recline

Bring the backrest to the desired position using your body weight and, with the left hand, pull lever up

# To unlock tilt recline

With the left hand, push lever down and unlock the tilt using your body weight

### 3 - TENSION ADJUSTMENT CRANK

## To increase

With the right hand, extract crank and rotate it forwards

## To decrease

With the right hand, extract crank and rotate it backwards