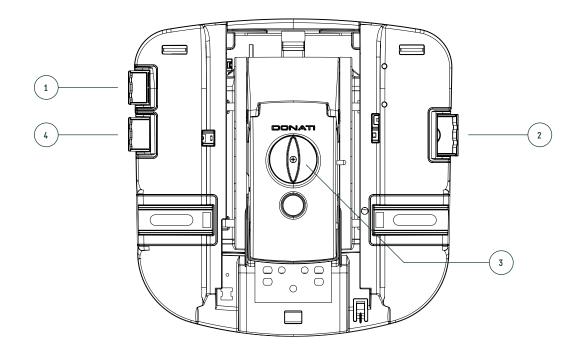

#### 1 - HEIGHT ADJUSTMENT LEVER

# To raise

With the right hand, pull handle outwards while taking your weight off chair

# To lower

With the right hand, pull handle outwards while seated

#### 2 - TILT LOCK / UNLOCK LEVER

# To lock tilt recline

Bring the backrest to the desired position using your body weight and, with the left hand, pull lever outwards

# To unlock tilt recline

With the left hand, pull lever outwards and unlock the tilt using your body weight

#### 3 - TENSION ADJUSTMENT KNOB

# To increase

Rotate knob clockwise

#### To decrease

Rotate knob counterclockwise

#### 4 - SEAT DEPTH ADJ. LEVER

# To move forward / backward With the right hand, pull handle

outwards and, using your body weight, bring the seat to the desired position