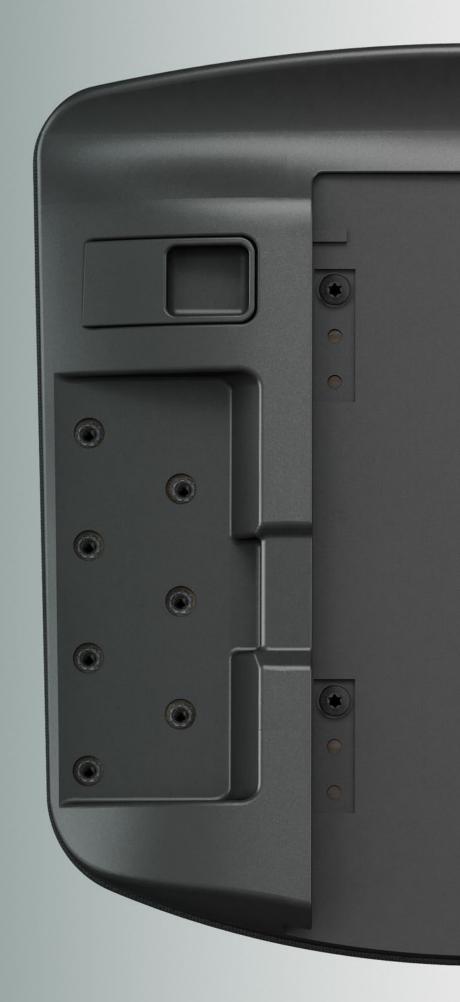

Kite

Frameless front avoids pressure and contact stress to the back of the legs. Kite is suitable for quick connection Donati mechanism with universal seat plate or rails.

Modula 1

The fulcrum of the project is the structural plastic outer plate bolted to the wooden seat. The shape is designed to match the wooden seat specifications provided by the customer.

THE ARMREST ATTACHMENT CONFIGURATION CAN BE CUSTOMIZED BASED ON DIFFERENT NEEDS

Examples of customised arm hole patterns

Once the Modula 1 sliding outer plate is bolted onto the wooden seat it is possible to fit any quick connection Donati mechanism with universal plate or rails.