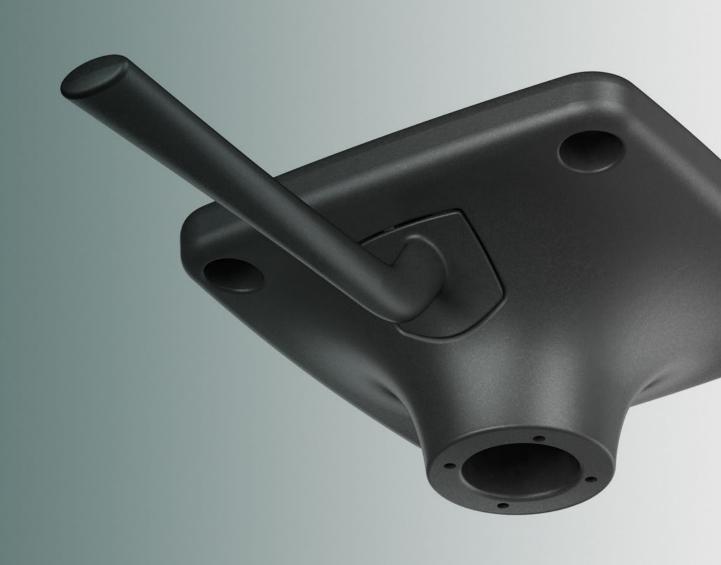

intellectual property rights. Unless otherwise stated in this document, no content may be copied, distributed, published or used in any way, in whole or in part, without prior written agreement from Donati S.p.A.

#### Index

| MECHANISMS | INSTAR     | 04 |
|------------|------------|----|
|            | PLANE 100% | 08 |
|            | FRIENDLY 3 | 12 |
|            | EPRON SOLO | 18 |
|            |            |    |
| SEATS      | KITE       | 22 |
|            | MODULA 1   | 26 |
|            |            |    |
| BASES      | QUOIN      | 30 |
|            | TREVI      | 34 |

Instar



Instar

## DONATI





Bowden cable version: more compact and discreet. The controls are activated by cables which levers are developed according to the design of each chair project.





Plane 100%







PAG 10



Thin and elegant, Plane 100% fits perfectly to the gas cylinder metal cover (diameter 45 mm [1.8 in]) maintaining the subtle continuity in aesthetics.



Friendly 3





The Friendly 3 is an all-in-one system: all adjustment functions are integrated in the seat structure.





Friendly 3

## DONATI

Friendly 3 is the slimmest new self-weighing mechanism and seat package that Donati ever created: only 90 mm [3.5 in] of thickness (dimension measured from the centre of the seat to the Morse cone Ø 28 mm [1.1 in] of the mechanism).





The mechanism features a synchro self-weighing motion, 6° of seat tilt angle and 20° of backrest tilt angle.

Epron Solo



Epron Solo synchronous self-adjusting mechanism is the latest addition to the wide Epron family. The new lever design and