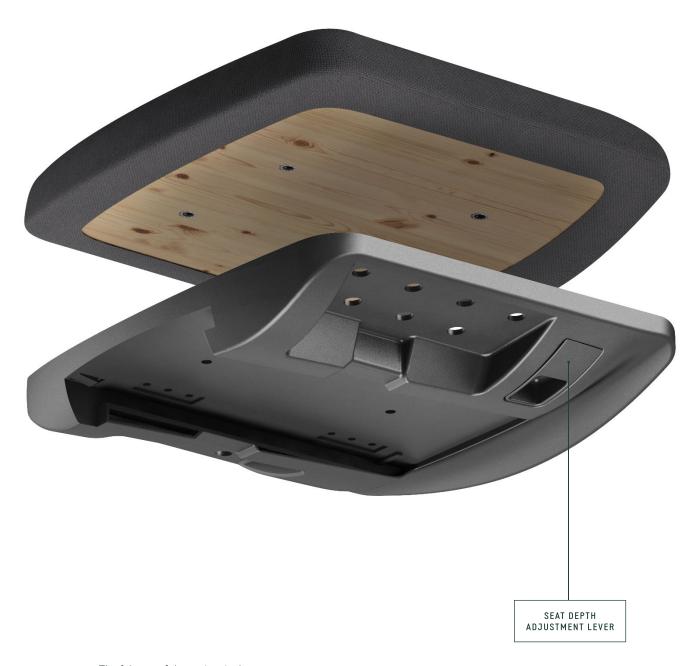

Kite

Frameless front avoids pressure and contact stress to the back of the legs. Kite is suitable for quick connection Donati mechanism with universal seat plate or rails.

Modula 1

The fulcrum of the project is the structural plastic outer plate bolted to the wooden seat. The shape is designed to match the wooden seat specifications provided by the customer.

THE ARMREST ATTACHMENT CONFIGURATION CAN BE CUSTOMIZED BASED ON DIFFERENT NEEDS

Examples of customised arm hole patterns

Once the Modula 1 sliding outer plate is bolted onto the wooden seat it is possible to fit any quick connection Donati mechanism with universal plate or rails.