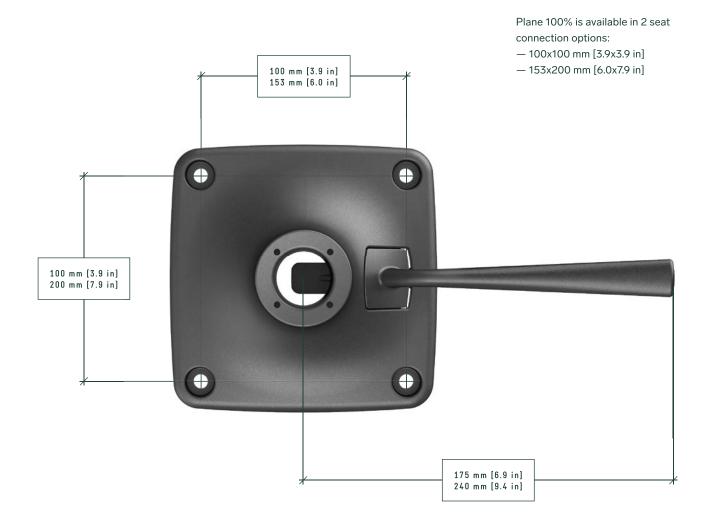

## DONATI

Bowden cable version: more compact and discreet. The controls are activated by cables which levers are developed according to the design of each chair project.

Plane 100%

PAG 10

Thin and elegant, Plane 100% fits perfectly to the gas cylinder metal cover (diameter 45 mm [1.8 in]) maintaining the subtle continuity in aesthetics.