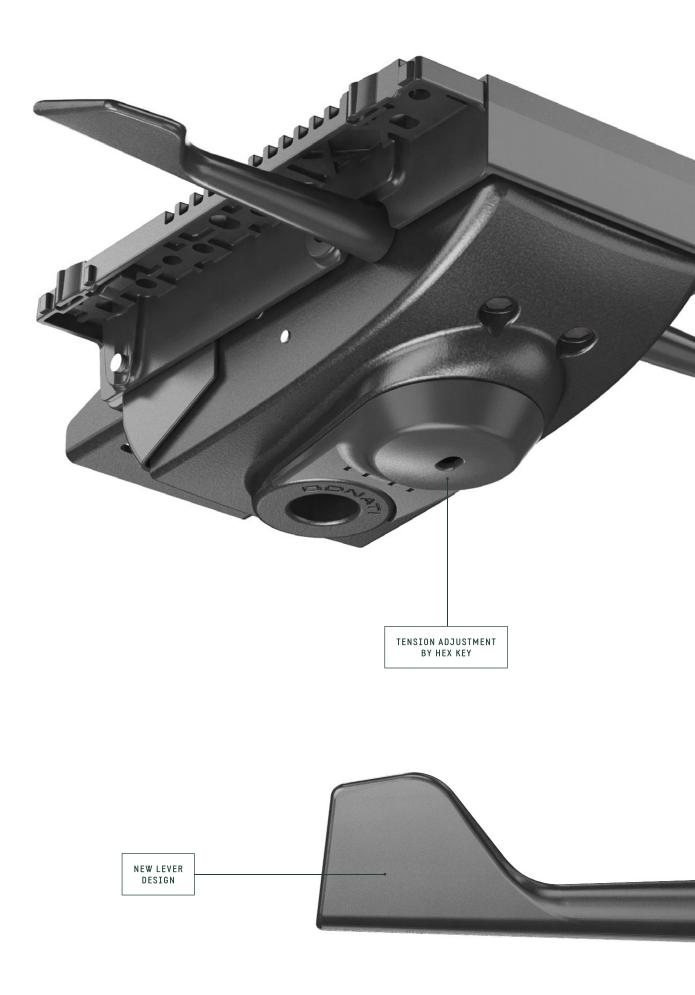

The mechanism features a synchro self-weighing motion, 6° of seat tilt angle and 20° of backrest tilt angle.

Epron Solo

Epron Solo synchronous self-adjusting mechanism is the latest addition to the wide Epron family. The new lever design and the self-adjusting high-performance spring give Solo a great value, as well as a modern and compact design.