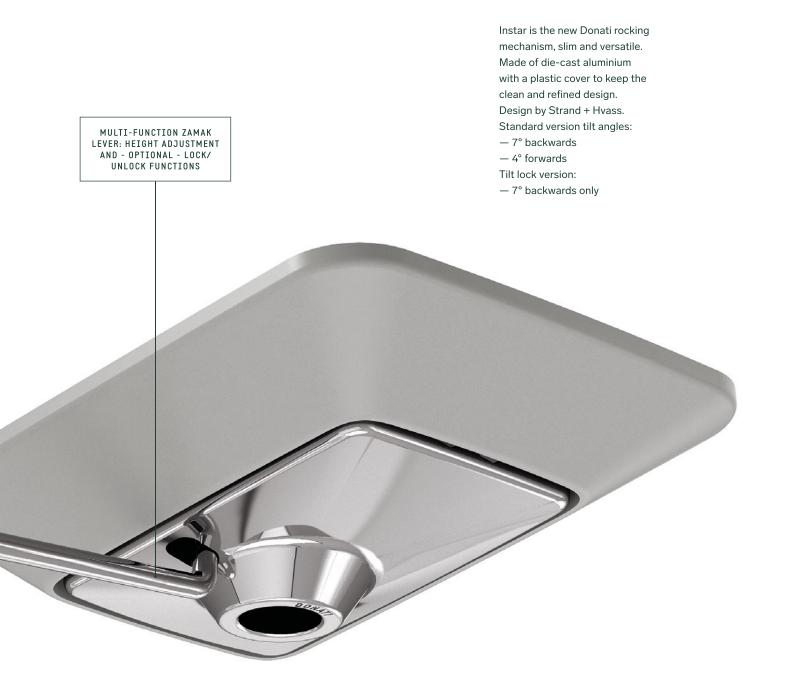

lation of the intellectual property rights. Unless otherwise stated in this document, no content may be copied, distributed, published or used in any way, in whole or in part, without prior written agreement from Donati S.p.A.

#### Index

| MECHANISMS | INSTAR     | 04 |
|------------|------------|----|
|            | PLANE 100% | 08 |
|            | FRIENDLY 3 | 12 |
|            | EPRON SOLO | 18 |
|            |            |    |
| SEATS      | KITE       | 22 |
|            | MODULA 1   | 26 |
|            |            |    |
| BASES      | QUOIN      | 30 |
|            | TREVI      | 34 |

Instar



Instar

## DONATI





Bowden cable version: more compact and discreet. The controls are activated by cables which levers are developed according to the design of each chair project.





Plane 100%







PAG 10



Thin and elegant, Plane 100% fits perfectly to the gas cylinder metal cover (diameter 45 mm [1.8 in]) maintaining the subtle continuity in aesthetics.



Friendly 3





The Friendly 3 is an all-in-one system: all adjustment functions are integrated in the seat structure.





Friendly 3

## DONATI

Friendly 3 is the slimmest new self-weighing mechanism and seat package that Donati ever created: only 90 mm [3.5 in] of thickness (dimension measured from the centre of the seat to the Morse cone Ø 28 mm [1.1 in] of the mechanism).





The mechanism features a synchro self-weighing motion, 6° of seat tilt angle and 20° of backrest tilt angle.

Epron Solo



Epron Solo synchronous self-adjusting mechanism is the latest addition to the wide Epron family. The new le