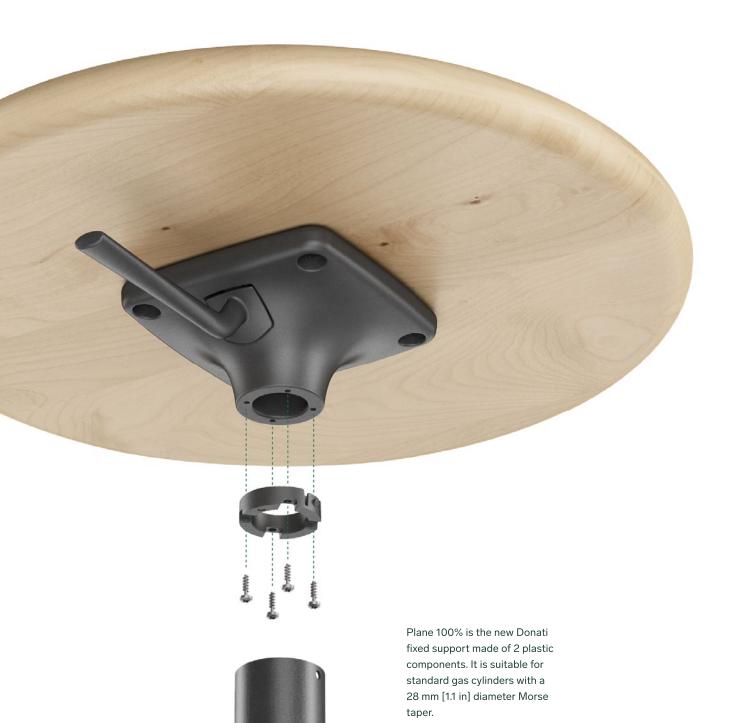

## DONATI

Bowden cable version: more compact and discreet. The controls are activated by cables which levers are developed according to the design of each chair project.

Plane 100%

PAG 10

Thin and elegant, Plane 100% fits perfectly to the gas cylinder metal cover (diameter 45 mm [1.8 in]) maintaining the subtle continuity in aesthetics.