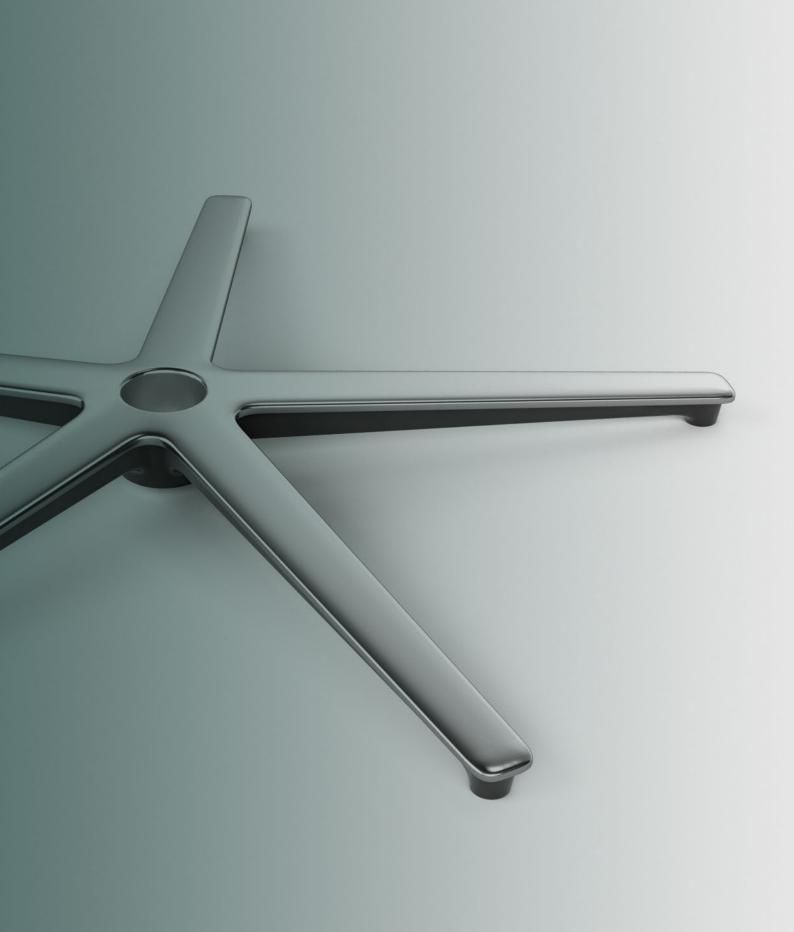

I

Quoin

New collection of Donati bases available in die-cast aluminium and nylon. Attention was focused on the aesthetics and proportions.

Trevi

New collection of Donati bases, modern with a sleek contemporary design. Available in 5 and 4 star versions. Design by Alejandro Valdés.