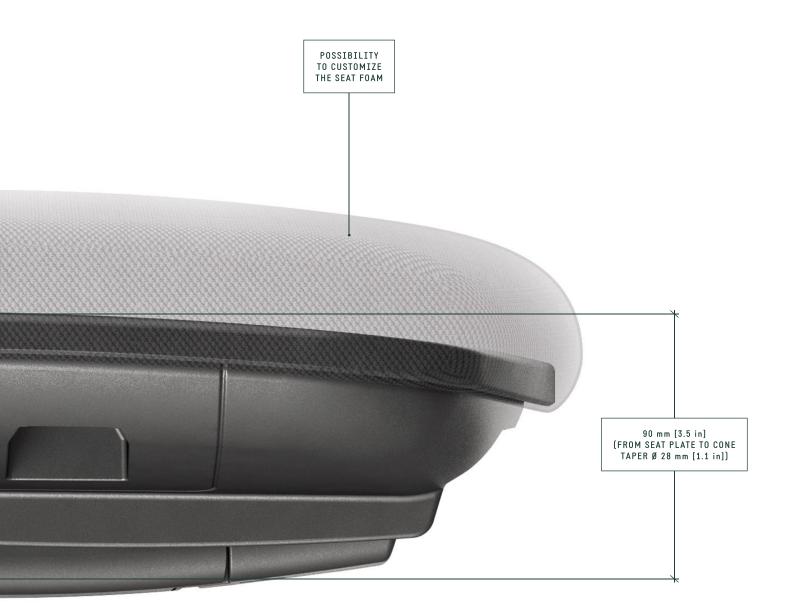

## DONATI

Friendly 3 is the slimmest new self-weighing mechanism and seat package that Donati ever created: only 90 mm [3.5 in] of thickness (dimension measured from the centre of the seat to the Morse cone Ø 28 mm [1.1 in] of the mechanism).