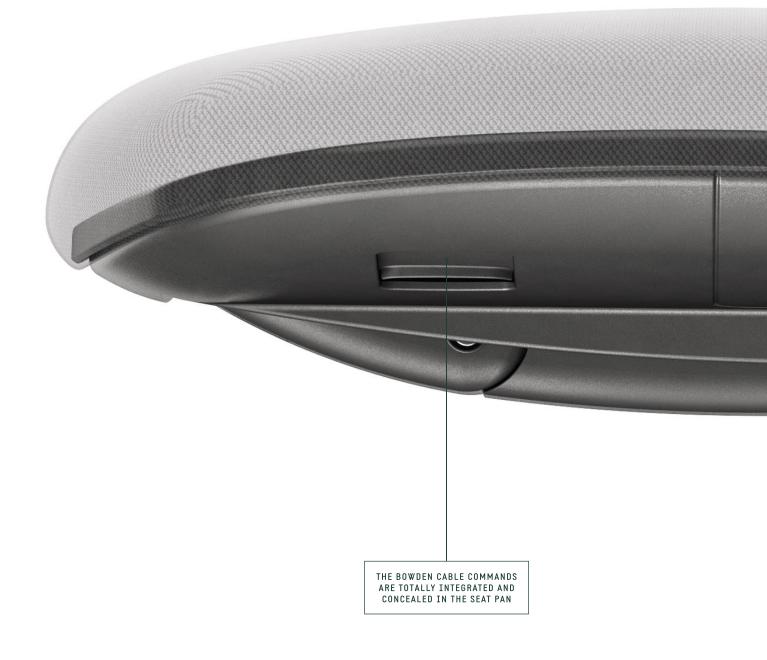

## DONATI

Bowden cable version: more compact and discreet. The controls are activated by cables which levers are developed according to the design of each chair project.

Plane 100%

PAG 10

Thin and elegant, Plane 100% fits perfectly to the gas cylinder metal cover (diameter 45 mm [1.8 in]) maintaining the subtle continuity in aesthetics.