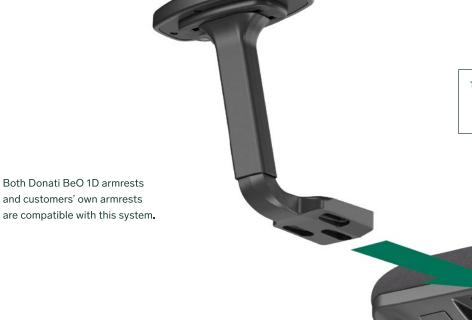

Kite

Frameless front avoids pressure and contact stress to the back of the legs. Kite is suitable for quick connection Donati mechanism with universal seat plate or rails.

Modula 1

The fulcrum of the project is the structural plastic outer plate bolted to the wooden seat. The shape is designed to match the wooden seat specifications provided by the customer.

THE ARMREST ATTACHMENT CONFIGURATION CAN BE CUSTOMIZED BASED ON DIFFERENT NEEDS

Examples of customised arm hole patterns

Once the Modula 1 sliding outer plate is bolted onto the wooden seat it is possible to fit any quick connection Donati mechanism with universal plate or rails.