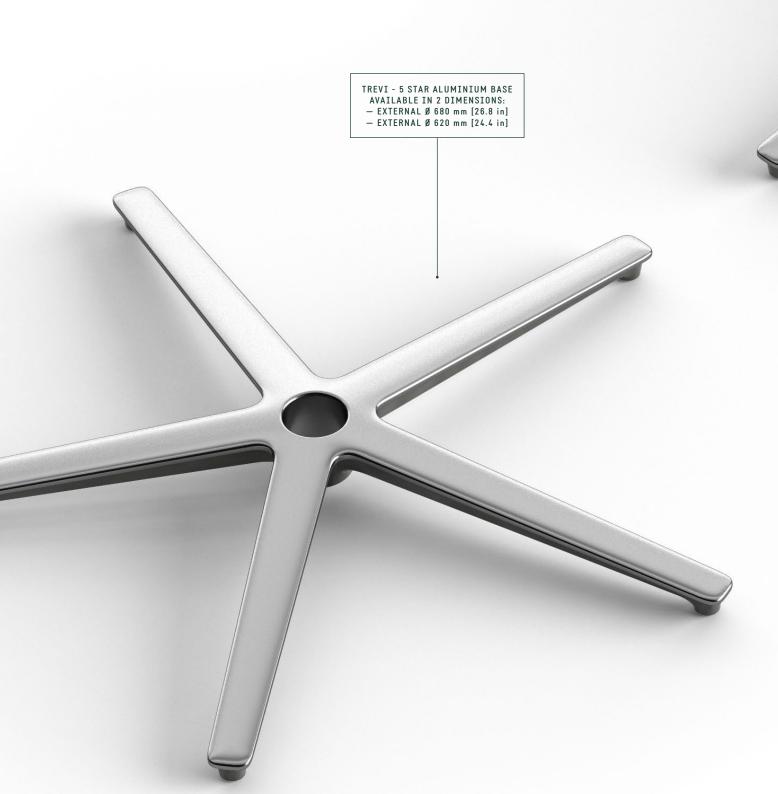

I

Quoin

New collection of Donati bases available in die-cast aluminium and nylon. Attention was focused on the aesthetics and proportions.

Trevi

New collection of Donati bases, modern with a sleek contemporary design. Available in 5 and 4 star versions. Design by Alejandro Valdés.