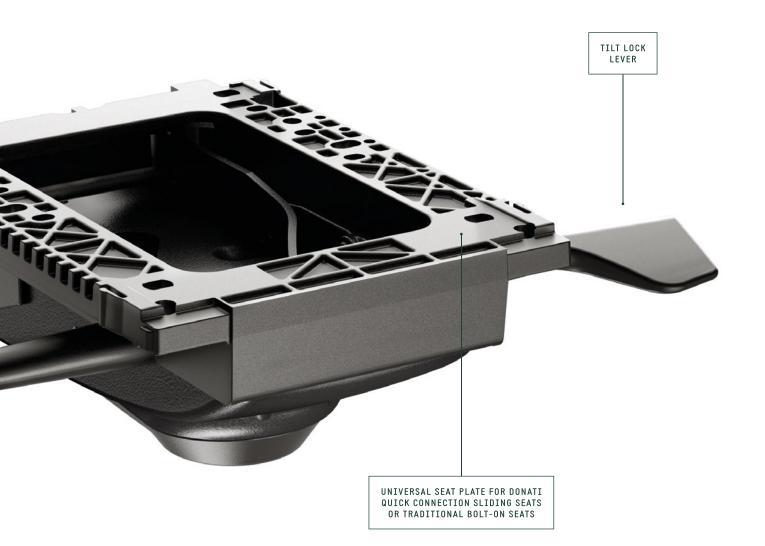

Kite

Frameless front avoids pressure and contact stress to the back of the legs. Kite is suitable for quick connection Donati mechanism with universal seat plate or rails.

Modula 1

The fulcrum of the project is the structural plastic outer plate bolted to the wooden seat. The shape is designed to match the wooden seat specifications provided by the customer.