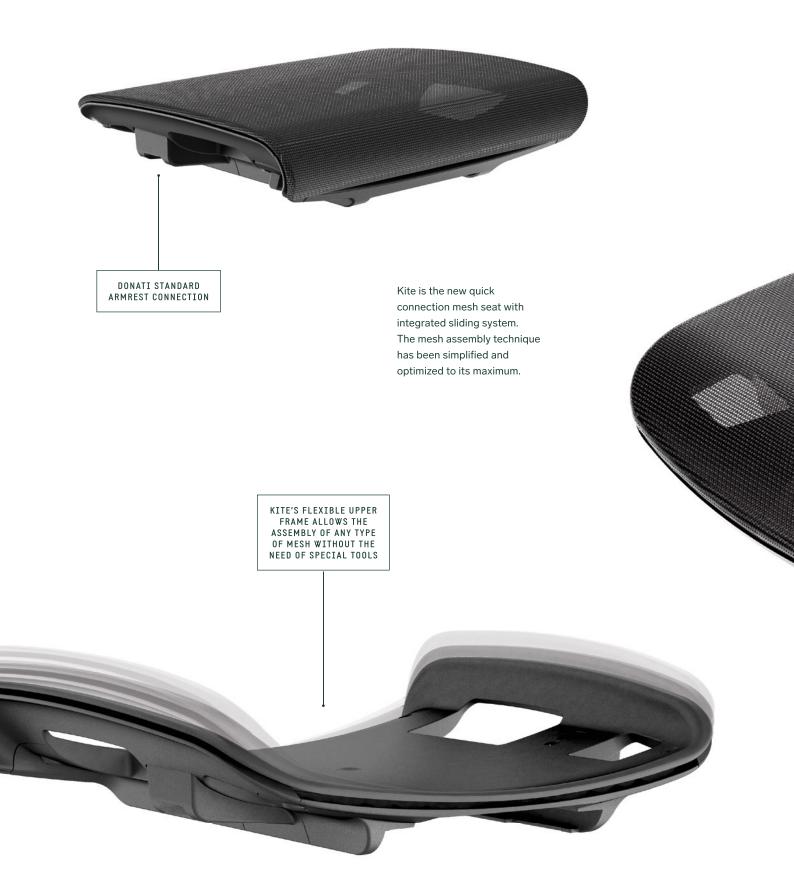

Kite

Frameless front avoids pressure and contact stress to the back of the legs. Kite is suitable for quick connection Donati mechanism with universal seat plate or rails.

Modula 1

The fulcrum of the project is the structural plastic outer plate bolted to the wooden seat. The shape is designed to match the wooden seat specifications provided by the customer.