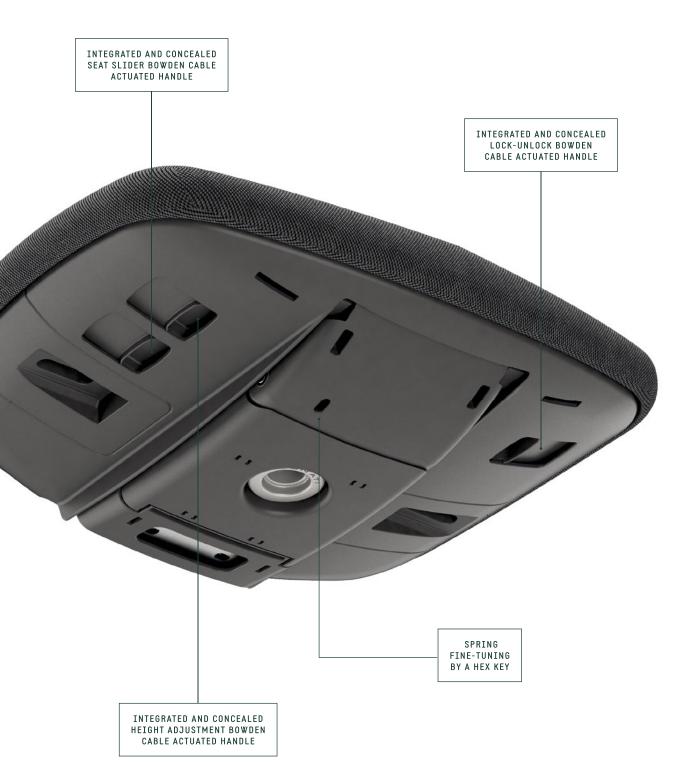

Friendly 3

The Friendly 3 is an all-in-one system: all adjustment functions are integrated in the seat structure.

Friendly 3

## DONATI

Friendly 3 is the slimmest new self-weighing mechanism and seat package that Donati ever created: only 90 mm [3.5 in] of thickness (dimension measured from the centre of the seat to the Morse cone Ø 28 mm [1.1 in] of the mechanism).

The mechanism features a synchro self-weighing motion, 6° of seat tilt angle and 20° of backrest tilt angle.

Epron Solo

Epron Solo synchronous self-adjusting mechanism is the latest addition to the wide Epron family. The new lever design and the self-adjusting high-performance spring give Solo a great value, as well as a modern and compact design.