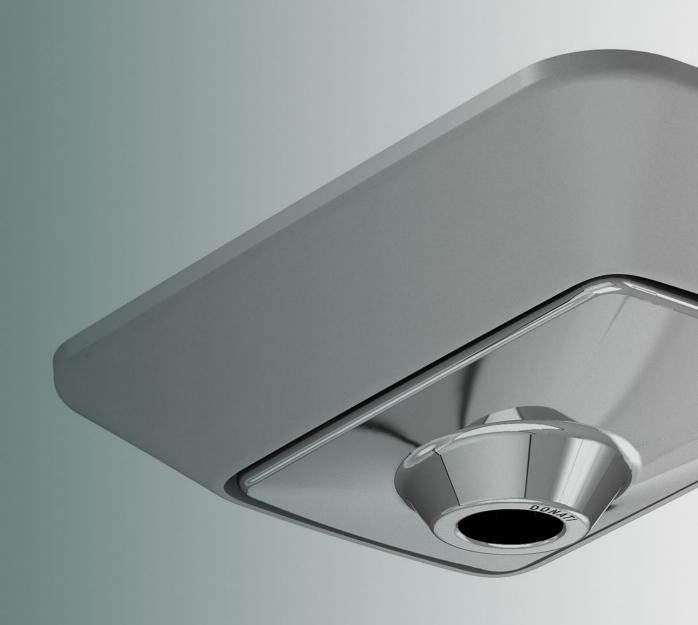

Kite

Frameless front avoids pressure and contact stress to the back of the legs. Kite is suitable for quick connection Donati mechanism with universal seat plate or rails.

Modula 1

The fulcrum of the project is the structural plastic outer plate bolted to the wooden seat. The shape is designed to match the wooden seat specifications provided by the customer.