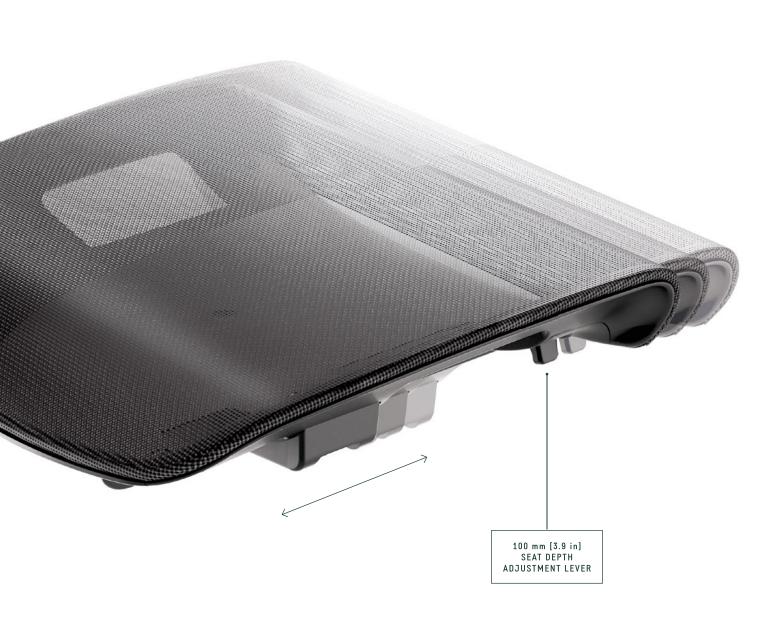

Kite

Frameless front avoids pressure and contact stress to the back of the legs. Kite is suitable for quick connection Donati mechanism with universal seat plate or rails.

Modula 1

The fulcrum of the project is the structural plastic outer plate bolted to the wooden seat. The shape is designed to match the wooden seat specifications provided by the customer.