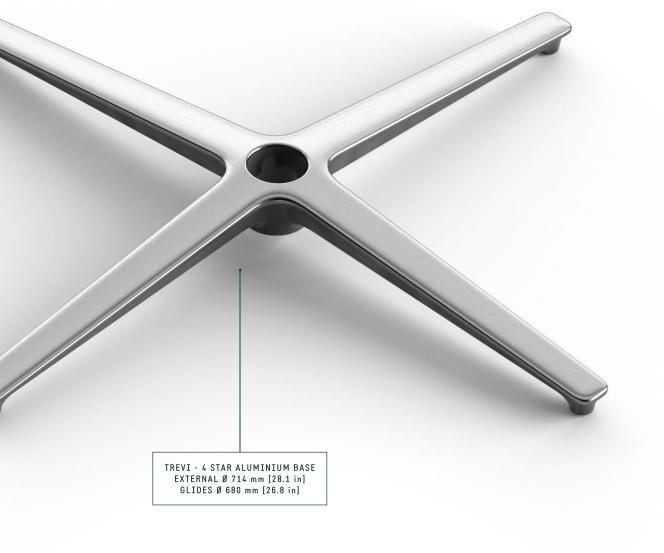

I

Quoin

New collection of Donati bases available in die-cast aluminium and nylon. Attention was focused on the aesthetics and proportions.

Trevi

New collection of Donati bases, modern with a sleek contemporary design. Available in 5 and 4 star versions. Design by Alejandro Valdés.