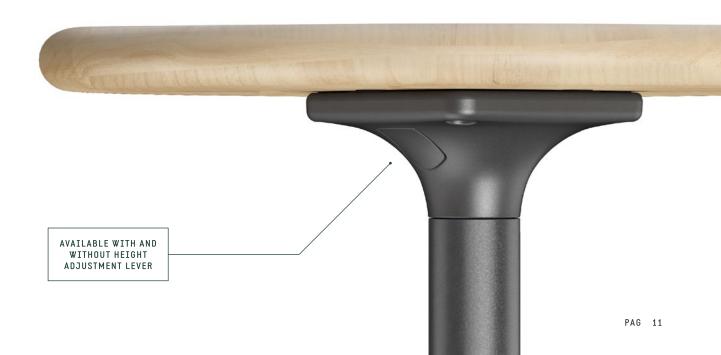

## DONATI

Bowden cable version: more compact and discreet. The controls are activated by cables which levers are developed according to the design of each chair project.

Plane 100%

PAG 10

Thin and elegant, Plane 100% fits perfectly to the gas cylinder metal cover (diameter 45 mm [1.8 in]) maintaining the subtle continuity in aesthetics.