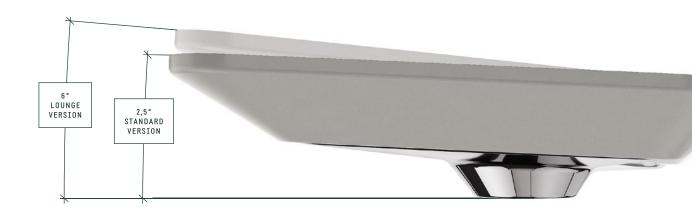

Kite

Frameless front avoids pressure and contact stress to the back of the legs. Kite is suitable for quick connection Donati mechanism with universal seat plate or rails.

Modula 1

The fulcrum of the project is the structural plastic outer plate bolted to the wooden seat. The shape is designed to match the wooden seat specifications provided by the customer.

THE ARMREST ATTACHMENT CONFIGURATION CAN BE CUSTOMIZED BASED ON DIFFERENT NEEDS

Examples of customised arm hole patterns

Once the Modula 1 sliding outer plate is bolted onto the wooden seat it is possible to fit any quick connection Donati mechanism with universal plate or rails.