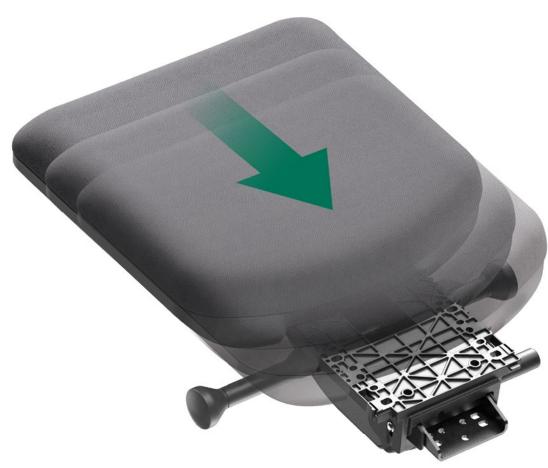

Kite

Frameless front avoids pressure and contact stress to the back of the legs. Kite is suitable for quick connection Donati mechanism with universal seat plate or rails.

Modula 1

The fulcrum of the project is the structural plastic outer plate bolted to the wooden seat. The shape is designed to match the wooden seat specifications provided by the customer.

THE ARMREST ATTACHMENT CONFIGURATION CAN BE CUSTOMIZED BASED ON DIFFERENT NEEDS

Examples of customised arm hole patterns

Once the Modula 1 sliding outer plate is bolted onto the wooden seat it is possible to fit any quick connection Donati mechanism with universal plate or rails.