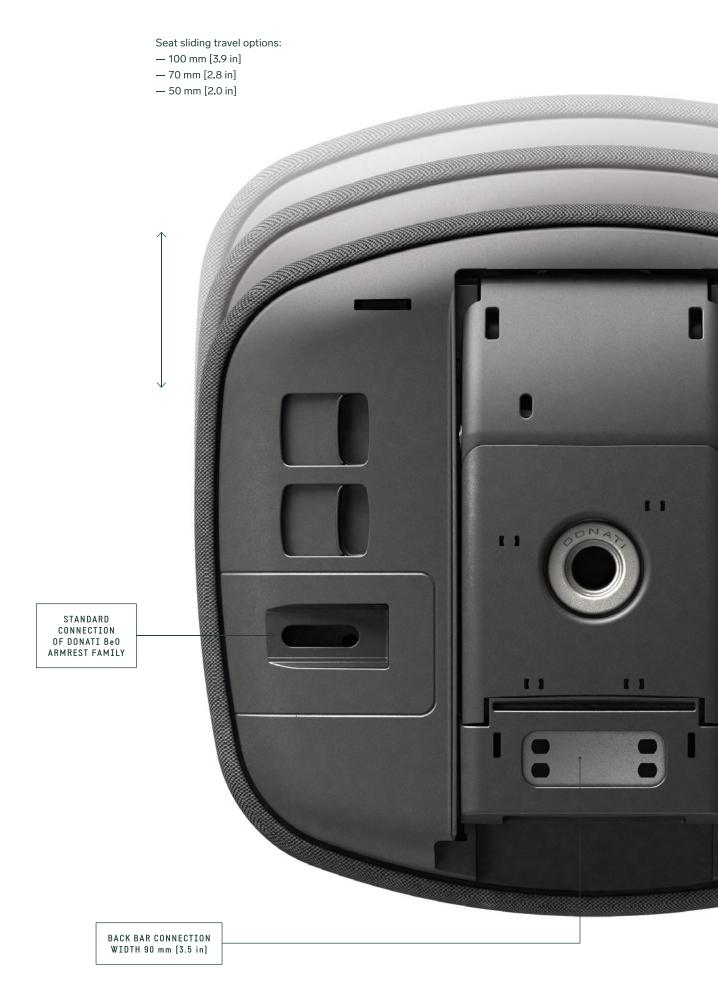

Kite

Frameless front avoids pressure and contact stress to the back of the legs. Kite is suitable for quick connection Donati mechanism with universal seat plate or rails.

Modula 1

The fulcrum of the project is the structural plastic outer plate bolted to the wooden seat. The shape is designed to match the wooden seat specifications provided by the customer.

THE ARMREST ATTACHMENT CONFIGURATION CAN BE CUSTOMIZED BASED ON DIFFERENT NEEDS

Examples of customised arm hole patterns

Once the Modula 1 sliding outer plate is bolted onto the wooden seat it is possible to fit any quick connection Donati mechanism with universal plate or rails.