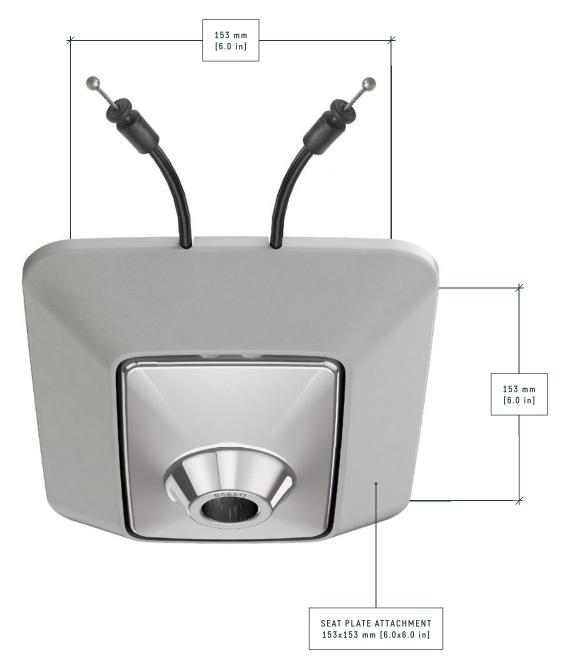

Kite

Frameless front avoids pressure and contact stress to the back of the legs. Kite is suitable for quick connection Donati mechanism with universal seat plate or rails.

Modula 1

The fulcrum of the project is the structural plastic outer plate bolted to the wooden seat. The shape is designed to match the wooden seat specifications provided by the customer.

THE ARMREST ATTACHMENT CONFIGURATION CAN BE CUSTOMIZED BASED ON DIFFERENT NEEDS

Examples of customised arm hole patterns

Once the Modula 1 sliding outer plate is bolted onto the wooden seat it is possible to fit any quick connection Donati mechanism with universal plate or rails.