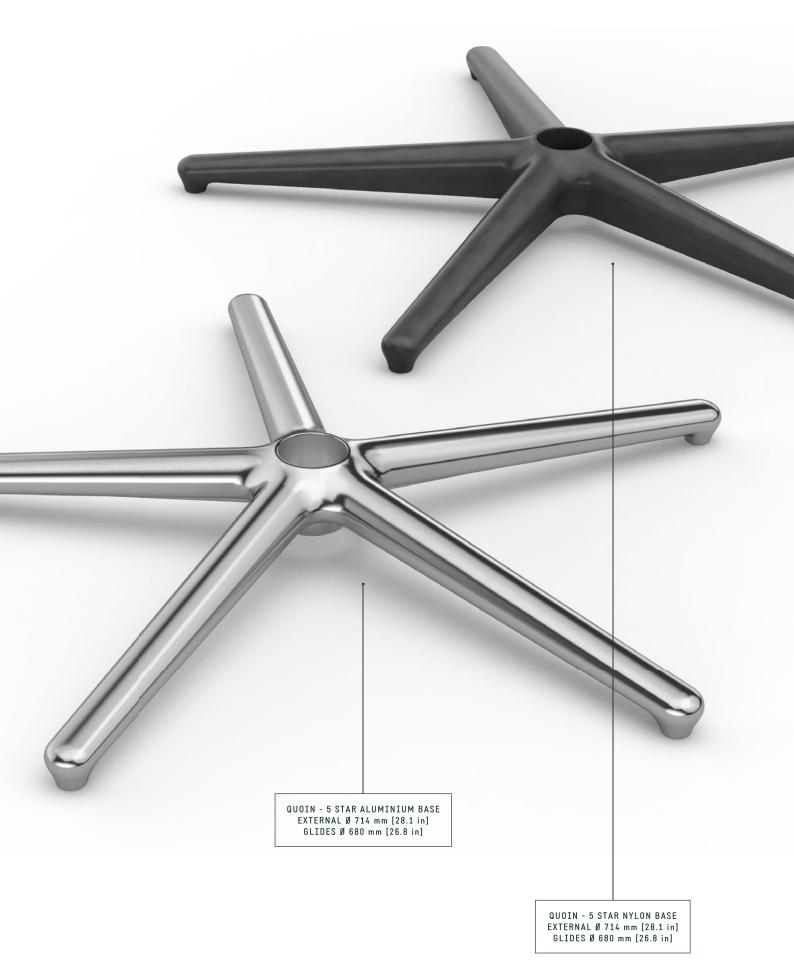

I

Quoin

New collection of Donati bases available in die-cast aluminium and nylon. Attention was focused on the aesthetics and proportions.

Trevi

New collection of Donati bases, modern with a sleek contemporary design. Available in 5 and 4 star versions. Design by Alejandro Valdés.