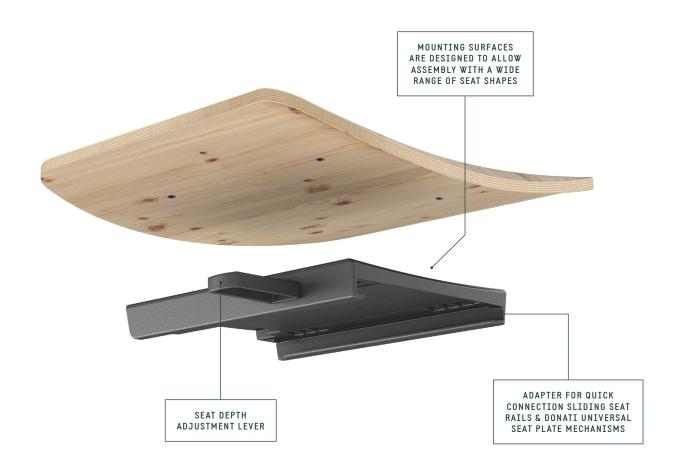

| SPECIFICATIONS         |                                              |
|------------------------|----------------------------------------------|
| TYPE                   | Sliding plate for wooden / plastic seats     |
| MATERIAL               | Nylon                                        |
| SEAT DEPTH ADJUSTMENT  | 50,0 mm [1.97 in], by lever                  |
| MECHANISM CONNECTION   | — Donati quick connection sliding seat rails |
|                        | — Donati universal seat plate                |
| ITEMS PER BOX          | 130                                          |
| BOXES PER PALLET (MOQ) | 4 boxes (520 items)                          |
| PALLET SIZE (LxWxH)    | 80 x 120 x 210 cm [31.5 x 47.2 x 82.7 in]    |

## PRODUCT CODES

SLIDING ADAPTER PLATE 4515220

## RELATED PRODUCTS

DONATI SEAT RAILS CONNECTION MECHANISMS

DONATI UNIVERSAL SEAT PLATE CONNECTION MECHANISMS

BOLT-ON SEATS 153x200 mm [6.0x7.9 in] CONNECTION