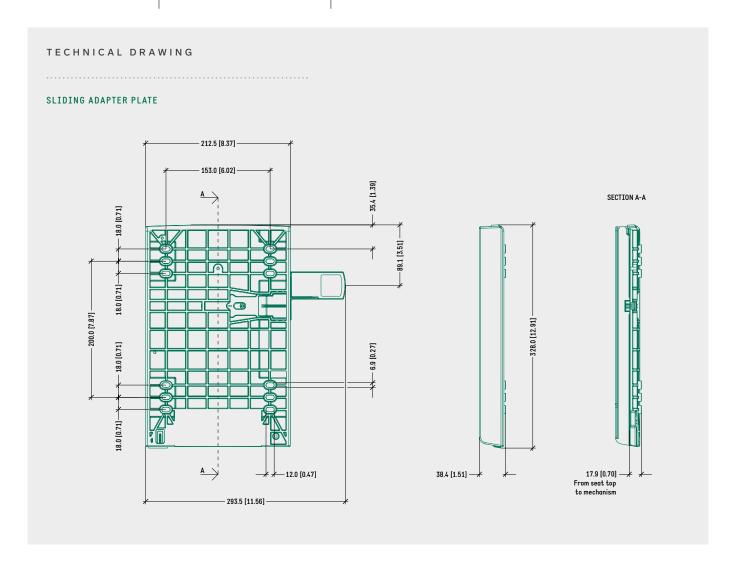

| SPECIFICATIONS         |                                              |
|------------------------|----------------------------------------------|
| TYPE                   | Sliding plate for wooden / plastic seats     |
| MATERIAL               | Nylon                                        |
| SEAT DEPTH ADJUSTMENT  | 50,0 mm [1.97 in], by lever                  |
| MECHANISM CONNECTION   | — Donati quick connection sliding seat rails |
|                        | — Donati universal seat plate                |
| ITEMS PER BOX          | 130                                          |
| BOXES PER PALLET (MOQ) | 4 boxes (520 items)                          |
| PALLET SIZE (LxWxH)    | 80 x 120 x 210 cm [31.5 x 47.2 x 82.7 in]    |

## PRODUCT CODES

SLIDING ADAPTER PLATE 4515220