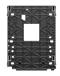

| SPECIFICATIONS         |                                              |
|------------------------|----------------------------------------------|
| TYPE                   | Sliding plate for wooden / plastic seats     |
| MATERIAL               | Nylon                                        |
| SEAT DEPTH ADJUSTMENT  | 50,0 mm [1.97 in], by lever                  |
| MECHANISM CONNECTION   | — Donati quick connection sliding seat rails |
|                        | — Donati universal seat plate                |
| ITEMS PER BOX          | 130                                          |
| BOXES PER PALLET (MOQ) | 4 boxes (520 items)                          |
| PALLET SIZE (LxWxH)    | 80 x 120 x 210 cm [31.5 x 47.2 x 82.7 in]    |

## PRODUCT CODES

SLIDING ADAPTER PLATE 4515220

## SURFACE COLOURS / FINISHES

PHOTOENGRAVED (NOVATEX 7381) ADAPTER