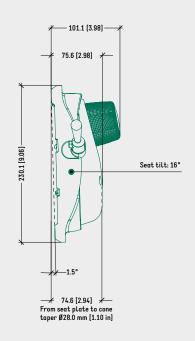

#### TECHNICAL DRAWING

-----

# SPECIFICATIONS

| ТҮРЕ                      | Tilt mechanism                            |
|---------------------------|-------------------------------------------|
| TILT ANGLES               | 16°                                       |
| TILT LOCKING              | 1 position, by lever                      |
| FACTORY SEAT SETUP        | 1,5° backwards                            |
| HEIGHT ADJUSTMENT         | By lever                                  |
| COMFORT                   | Lower tension adjustment knob             |
| SEAT CONNECTION           | Steel plate 153 x 200 mm [6.02 x 7.87 in] |
| MORSE CONE DIAMETER       | 28,0 mm [1.10 in]                         |
| MECHANISM SURFACE FINISH  | — Polished                                |
|                           | — Black painted                           |
| GAS LEVER FINISH          | — Chrome (Zamak)                          |
|                           | — Black painted (Zamak)                   |
|                           | – Black (Nylon)                           |
| LOWER KNOB & COVER FINISH | Black                                     |
| ITEMS PER BOX             | 84                                        |
| BOXES PER PALLET (MOQ)    | 4 boxes (336 items)                       |
| PALLET SIZE (LxWxH)       | 80 x 120 x 210 cm [31.5 x 47.2 x 82.7 in] |
|                           |                                           |