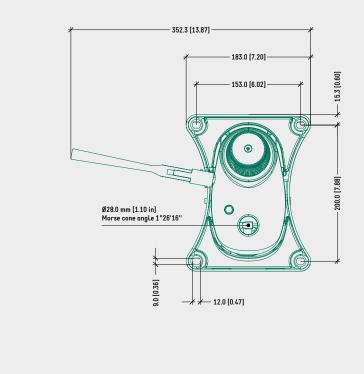

#### TECHNICAL DRAWING

-----

# SPECIFICATIONS

| ТҮРЕ                      | Tilt mechanism                            |
|---------------------------|-------------------------------------------|
| TILT ANGLES               | 16°                                       |
| TILT LOCKING              | 1 position, by lever                      |
| FACTORY SEAT SETUP        | 1,5° backwards                            |
| HEIGHT ADJUSTMENT         | By lever                                  |
| COMFORT                   | Lower tension adjustment knob             |
| SEAT CONNECTION           | Steel plate 153 x 200 mm [6.02 x 7.87 in] |
| MORSE CONE DIAMETER       | 28,0 mm [1.10 in]                         |
| MECHANISM SURFACE FINISH  | — Polished                                |
|                           | — Black painted                           |
| GAS LEVER FINISH          | — Chrome (Zamak)                          |
|                           | — Black painted (Zamak)                   |
|                           | – Black (Nylon)                           |
| LOWER KNOB & COVER FINISH | Black                                     |
| ITEMS PER BOX             | 84                                        |
| BOXES PER PALLET (MOQ)    | 4 boxes (336 items)                       |
| PALLET SIZE (LxWxH)       | 80 x 120 x 210 cm [31.5 x 47.2 x 82.7 in] |
|                           |                                           |