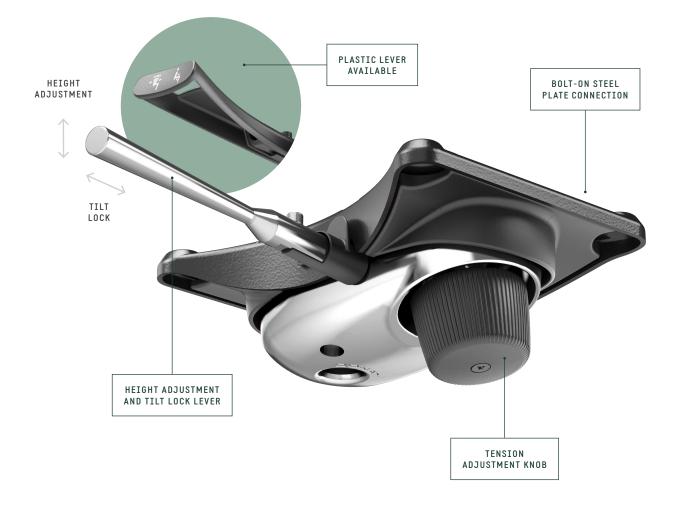

# SPECIFICATIONS

| ТҮРЕ                      | Tilt mechanism                            |
|---------------------------|-------------------------------------------|
| TILT ANGLES               | 16°                                       |
| TILT LOCKING              | 1 position, by lever                      |
| FACTORY SEAT SETUP        | 1,5° backwards                            |
| HEIGHT ADJUSTMENT         | By lever                                  |
| COMFORT                   | Lower tension adjustment knob             |
| SEAT CONNECTION           | Steel plate 153 x 200 mm [6.02 x 7.87 in] |
| MORSE CONE DIAMETER       | 28,0 mm [1.10 in]                         |
| MECHANISM SURFACE FINISH  | — Polished                                |
|                           | — Black painted                           |
| GAS LEVER FINISH          | — Chrome (Zamak)                          |
|                           | — Black painted (Zamak)                   |
|                           | – Black (Nylon)                           |
| LOWER KNOB & COVER FINISH | Black                                     |
| ITEMS PER BOX             | 84                                        |
| BOXES PER PALLET (MOQ)    | 4 boxes (336 items)                       |
| PALLET SIZE (LxWxH)       | 80 x 120 x 210 cm [31.5 x 47.2 x 82.7 in] |
|                           |                                           |

## MPD38 STEEL PLATE