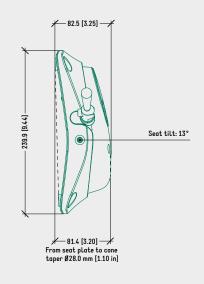

COVER FINISH             | — Black                                       |
|                          | — Basalt grey (RAL 7012)                      |
| ITEMS PER BOX            | 84                                            |
| BOXES PER PALLET (MOQ)   | 4 boxes (336 items)                           |
| PALLET SIZE (L×W×H)      | 80 x 120 x 210 cm [31.5 x 47.2 x 82.7 in]     |
|                          |                                               |

## PRODUCT CODES

| MPD38 ALUMINIUM PLATE W/O KNOB (PU SPRIM | <u>IG]</u> |
|------------------------------------------|------------|
| POLISHED                                 | 1020301    |
| BLACK PAINTED                            | 1020300    |

MPD38

## TECHNICAL DRAWING

## -----

## MPD38 ALUMINIUM PLATE W/O KNOB (PU SPRING)





## SURFACE COLOURS / FINISHES

HOUSING, SEAT PLATE



CHROMED ZAMAK LEVER



BLACK PAINTED ALUMINIUM HOUSING, LEVER, SEAT PLATE



BASALT GREY (RAL 7012) PLASTIC COVERS



BLACK PLASTIC COVERS



## SPECIFICATIONS

| ТҮРЕ                     | Tilt mechanism                                |
|--------------------------|-----------------------------------------------|
| TILT ANGLES              | 13°                                           |
| TILT LOCKING             | 1 position, by lever                          |
| HEIGHT ADJUSTMENT        | By lever                                      |
| COMFORT (COIL SPRING)    | Tension fine-tuning by hex key                |
| SEAT CONNECTION          | Aluminium plate 153 x 200 mm [6.02 x 7.87 in] |
| MORSE CONE DIAMETER      | 28,0 mm [1.10 i