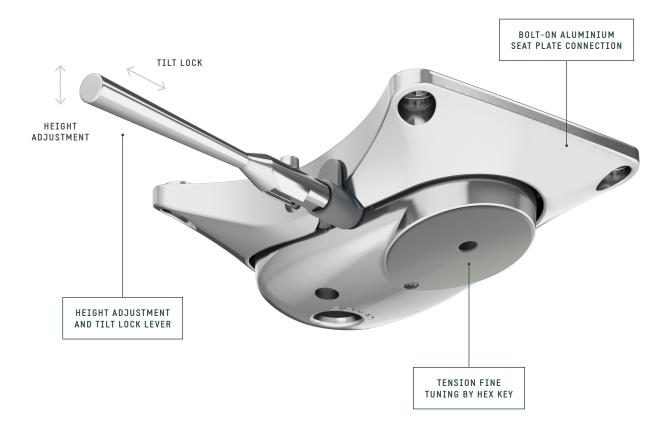

# SPECIFICATIONS

| ТҮРЕ                     | Tilt mechanism                                |
|--------------------------|-----------------------------------------------|
| TILT ANGLES              | 13°                                           |
| TILT LOCKING             | 1 position, by lever                          |
| HEIGHT ADJUSTMENT        | By lever                                      |
| COMFORT (PU SPRING)      | Tension fine-tuning by hex key                |
| SEAT CONNECTION          | Aluminium plate 153 x 200 mm [6.02 x 7.87 in] |
| MORSE CONE DIAMETER      | 28,0 mm [1.10 in]                             |
| MECHANISM SURFACE FINISH | - Polished                                    |
|                          | — Black painted                               |
| GAS LEVER FINISH         | — Chrome                                      |
|                          | — Black painted                               |
| COVER FINISH             | — Black                                       |
|                          | — Basalt grey (RAL 7012)                      |
| ITEMS PER BOX            | 84                                            |
| BOXES PER PALLET (MOQ)   | 4 boxes (336 items)                           |
| PALLET SIZE (L×W×H)      | 80 x 120 x 210 cm [31.5 x 47.2 x 82.7 in]     |
|                          |                                               |

## SPECIFICATIONS

| ТҮРЕ                     | Tilt mechanism                                |
|--------------------------|-----------------------------------------------|
| TILT ANGLES              | 13°                                           |
| TILT LOCKING             | 1 position, by lever                          |
| HEIGHT ADJUSTMENT        | By lever                                      |
| COMFORT (COIL SPRING)    | Tension fine-tuning by hex key                |
| SEAT CONNECTION          | Aluminium plate 153 x 200 mm [6.02 x 7.87 in] |
| MORSE CONE DIAMETER      | 28,0 mm [1.10 in]                             |
| MECHANISM SURFACE FINISH | - Polished                                    |
|                          | — Black painted                               |
| GAS LEVER FINISH         | - Chrome                                      |
|                          | — Black painted                               |
| COVER FINISH             | — Black                                       |
|                          | — Basalt grey (RAL 7012)                      |
|                          |                                               |