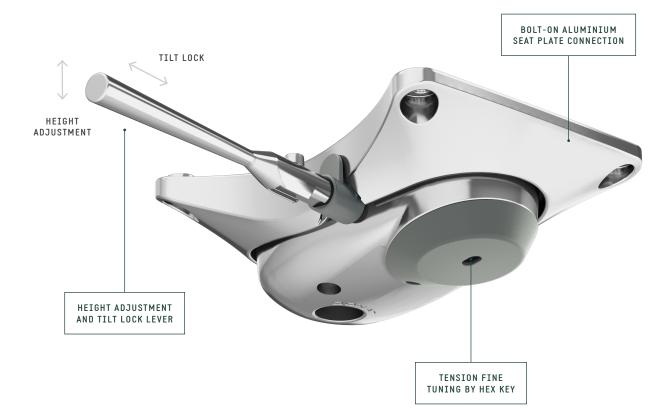

# SPECIFICATIONS

| ТҮРЕ                     | Tilt mechanism                                |
|--------------------------|-----------------------------------------------|
| TILT ANGLES              | 13°                                           |
| TILT LOCKING             | 1 position, by lever                          |
| HEIGHT ADJUSTMENT        | By lever                                      |
| COMFORT (PU SPRING)      | Tension fine-tuning by hex key                |
| SEAT CONNECTION          | Aluminium plate 153 x 200 mm [6.02 x 7.87 in] |
| MORSE CONE DIAMETER      | 28,0 mm [1.10 in]                             |
| MECHANISM SURFACE FINISH | - Polished                                    |
|                          | — Black painted                               |
| GAS LEVER FINISH         | — Chrome                                      |
|                          | — Black painted                               |
| COVER FINISH             | — Black                                       |
|                          | — Basalt grey (RAL 7012)                      |
| ITEMS PER BOX            | 84                                            |
| BOXES PER PALLET (MOQ)   | 4 boxes (336 items)                           |
| PALLET SIZE (L×W×H)      | 80 x 120 x 210 cm [31.5 x 47.2 x 82.7 in]     |
|                          |                                               |

## SPECIFICATIONS

| ТҮРЕ                     | Tilt mechanism                                |
|--------------------------|-----------------------------------------------|
| TILT ANGLES              | 13°                                           |
| TILT LOCKING             | 1 position, by lever                          |
| HEIGHT ADJUSTMENT        | By lever                                      |
| COMFORT (COIL SPRING)    | Tension fine-tuning by hex key                |
| SEAT CONNECTION          | Aluminium plate 153 x 200 mm [6.02 x 7.87 in] |
| MORSE CONE DIAMETER      | 28,0 mm [1.10 in]                             |
| MECHANISM SURFACE FINISH | - Polished                                    |
|                          | — Black painted                               |
| GAS LEVER FINISH         | - Chrome                                      |
|                          | — Black painted                               |
| COVER FINISH             | — Black                                       |
|                          | — Basalt grey (RAL 7012)                      |
|                          |                                               |