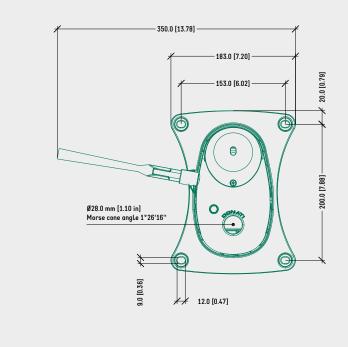

|
|                          | — Basalt grey (RAL 7012)                      |
|                          |                                               |

## PRODUCT CODES

| MPD38 ALUMINIUM PLATE W/O KNOB (COIL SPRING) |            |  |
|----------------------------------------------|------------|--|
| WITH HEIGHT ADJUSTMENT                       |            |  |
| POLISHED                                     | 1021302    |  |
| BLACK PAINTED                                | 1021300    |  |
| W/O HEIGHT ADJUSTMENT                        |            |  |
| POLISHED                                     | On request |  |
| BLACK PAINTED                                | 1021301    |  |

MPD38

#### TECHNICAL DRAWING

## MPD38 ALUMINIUM PLATE W/O KNOB (COIL SPRING)





### SURFACE COLOURS / FINISHES

 $\bigcirc$ 





CHROMED ZAMAK LEVER



BLACK PAINTED ALUMINIUM HOUSING, LEVER, SEAT PLATE



BASALT GREY (RAL 7012) PLASTIC COVERS



BLACK PLASTIC COVERS

DONATI

Via Paderno, 19 25050 Rodengo Saiano (BS) Italy www.donati.eu phone +39.030.6818711 fax +39.030.6810448 info@donati.eu