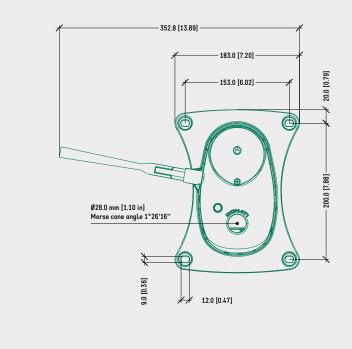

| COVER FINISH             | — Black                                       |
|                          | — Basalt grey (RAL 7012)                      |
| ITEMS PER BOX            | 84                                            |
| BOXES PER PALLET (MOQ)   | 4 boxes (336 items)                           |
| PALLET SIZE (L×W×H)      | 80 x 120 x 210 cm [31.5 x 47.2 x 82.7 in]     |
|                          |                                               |

## PRODUCT CODES

| MPD38 ALUMINIUM PLATE W/O KNOB (PU SPRIM | <u>IG]</u> |
|------------------------------------------|------------|
| POLISHED                                 | 1020301    |
| BLACK PAINTED                            | 1020300    |

MPD38

## TECHNICAL DRAWING

## -----

## MPD38 ALUMINIUM PLATE W/O KNOB (PU SPRING)





## SURFACE COLOURS / FINISHES

HOUSING, SEAT PLATE



CHROMED ZAMAK LEVER



BLACK PAINTED ALUMINIUM HOUSING, LEVER, SEAT PLATE



BASALT GREY (RAL 7012) PLASTIC COVERS



BLACK PLASTIC COVERS



## SPECIFICATIONS

| ТҮРЕ                     | Tilt mechanism                                |
|--------------------------|-----------------------------------------------|
| TILT ANGLES              | 13°                                           |
| TILT LOCKING             | 1 position, by lever                          |
| HEIGHT ADJUSTMENT        | By lever                                      |
| COMFORT (COIL SPRING)    | Tension fine-tuning by hex key                |
| SEAT CONNECTION          | Aluminium plate 153 x 200 mm [6.02 x 7.87 in] |
| MORSE CONE DIAMETER      | 28,0 mm [1.10