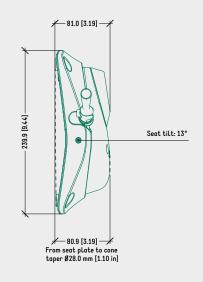

|
|                          | — Basalt grey (RAL 7012)                      |
|                          |                                               |

## PRODUCT CODES

| MPD38 ALUMINIUM PLATE W/O KNOB (COIL SPRING) |            |  |
|----------------------------------------------|------------|--|
| WITH HEIGHT ADJUSTMENT                       |            |  |
| POLISHED                                     | 1021302    |  |
| BLACK PAINTED                                | 1021300    |  |
| W/O HEIGHT ADJUSTMENT                        |            |  |
| POLISHED                                     | On request |  |
| BLACK PAINTED                                | 1021301    |  |

MPD38

#### TECHNICAL DRAWING

## MPD38 ALUMINIUM PLATE W/O KNOB (COIL SPRING)





### SURFACE COLOURS / FINISHES

 $\bigcirc$ 





CHROMED ZAMAK LEVER



BLACK PAINTED ALUMINIUM HOUSING, LEVER, SEAT PLATE



BASALT GREY (RAL 7012) PLASTIC COVERS



BLACK PLASTIC COVERS

DONATI

Via Paderno, 19 25050 Rodengo Saiano (BS) Italy www.donati.eu phone +39.030.6818711 fax +39.030.6810448 info@donati.eu