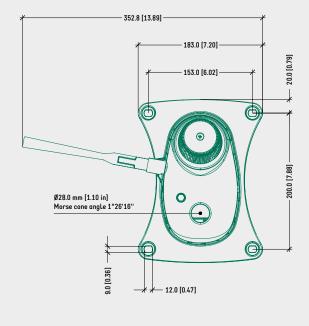

|
| GAS LEVER FINISH          | — Chrome                                      |
|                           | — Black painted                               |
| LOWER KNOB & COVER FINISH | — Black                                       |
|                           | — Basalt grey (RAL 7012)                      |
| ITEMS PER BOX             | 84                                            |
| BOXES PER PALLET (MOQ)    | 4 boxes (336 items)                           |
| PALLET SIZE (LxWxH)       | 80 x 120 x 210 cm [31.5 x 47.2 x 82.7 in]     |

## PRODUCT CODES

| MPD38 ALUMINIUM PLATE |         |
|-----------------------|---------|
| POLISHED              | 1020191 |
| BLACK PAINTED         | 1020190 |

ALUMINIUM PLATE MPD38 TILT MECHANISM

## TECHNICAL DRAWING MPD38 ALUMINIUM PLATE





## SURFACE COLOURS / FINISHES



POLISHED ALUMINIUM HOUSING, SEAT PLATE



CHROMED ZAMAK LEVER



BLACK PAINTED ALUMINIUM HOUSING, LEVER, SEAT PLATE



BASALT GREY (RAL 7012) PLASTIC LOWER KNOB, COVERS



BLACK PLASTIC LOWER KNOB, COVERS