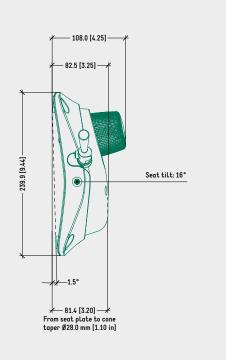

|
| GAS LEVER FINISH          | — Chrome                                      |
|                           | — Black painted                               |
| LOWER KNOB & COVER FINISH | — Black                                       |
|                           | — Basalt grey (RAL 7012)                      |
| ITEMS PER BOX             | 84                                            |
| BOXES PER PALLET (MOQ)    | 4 boxes (336 items)                           |
| PALLET SIZE (LxWxH)       | 80 x 120 x 210 cm [31.5 x 47.2 x 82.7 in]     |

## PRODUCT CODES

| MPD38 ALUMINIUM PLATE |         |
|-----------------------|---------|
| POLISHED              | 1020191 |
| BLACK PAINTED         | 1020190 |

ALUMINIUM PLATE MPD38 TILT MECHANISM

## TECHNICAL DRAWING MPD38 ALUMINIUM PLATE





## SURFACE COLOURS / FINISHES



POLISHED ALUMINIUM HOUSING, SEAT PLATE



CHROMED ZAMAK LEVER



BLACK PAINTED ALUMINIUM HOUSING, LEVER, SEAT PLATE



BASALT GREY (RAL 7012) PLASTIC LOWER KNOB, COVERS



BLACK PLASTIC LOWER KNOB, COVERS