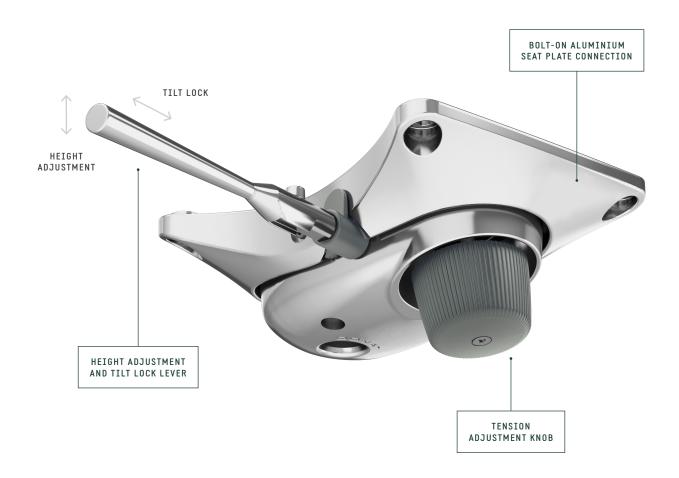

ALUMINIUM PLATE MPD38 TILT MECHANISM

| SPECIFICATIONS            |                                               |
|---------------------------|-----------------------------------------------|
| TYPE                      | Tilt mechanism                                |
| TILT ANGLES               | 16°                                           |
| TILT LOCKING              | 1 position, by lever                          |
| FACTORY SEAT SETUP        | 1,5° backwards                                |
| HEIGHT ADJUSTMENT         | By lever                                      |
| COMFORT                   | Lower tension adjustment knob                 |
| SEAT CONNECTION           | Aluminium plate 153 x 200 mm [6.02 x 7.87 in] |
| MORSE CONE DIAMETER       | 28,0 mm [1.10 in]                             |
| MECHANISM SURFACE FINISH  | — Polished                                    |
|                           | — Black painted                               |
| GAS LEVER FINISH          | — Chrome                                      |
|                           | — Black painted                               |
| LOWER KNOB & COVER FINISH | — Black                                       |
|                           | — Basalt grey (RAL 7012)                      |
| ITEMS PER BOX             | 84                                            |
| BOXES PER PALLET (MOQ)    | 4 boxes (336 items)                           |
| PALLET SIZE (LxWxH)       | 80 x 120 x 210 cm [31.5 x 47.2 x 82.7 in]     |