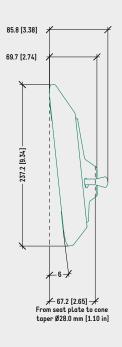

# TECHNICAL DRAWING INSTAR FIXED - STANDARD VER. 3118 [1228] 1557 [7.78] 1550 [8.52] 78.3 [3.01] 60.2 [2.37] 60.2 [2.37] 60.2 [2.37] From sect picte to come toper 928.0 mm [1.10 in]