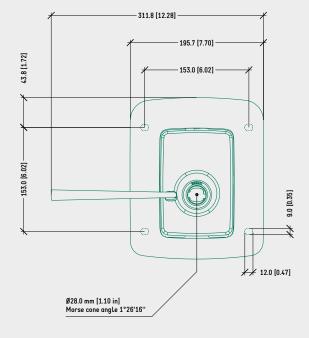

# TECHNICAL DRAWING INSTAR FIXED - STANDARD VER. 3118 [1228] 1557 [7.78] 1550 [8.52] 78.3 [3.01] 60.2 [2.37] 60.2 [2.37] 60.2 [2.37] From sect picte to come toper 928.0 mm [1.10 in]