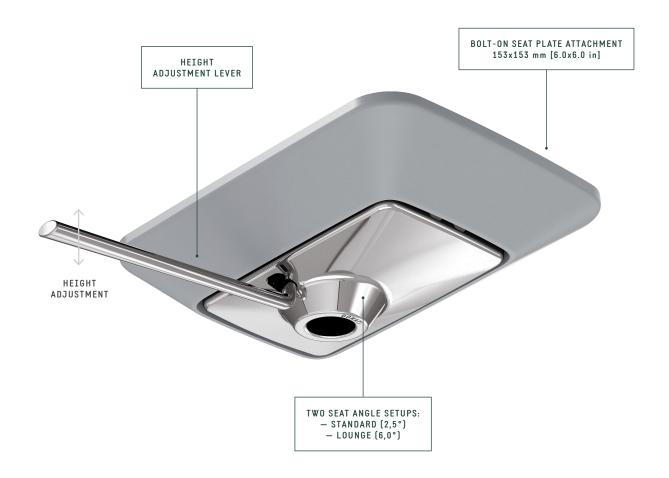

LEVER ACTIVATION Instar FIXED SUPPORT

| SPECIFICATIONS           |                                             |
|--------------------------|---------------------------------------------|
| TYPE                     | Fixed mechanism                             |
| FACTORY SEAT SETUP       | — 2,5° backward (standard version)          |
|                          | — 6° backward (lounge version)              |
| (OPT.) HEIGHT ADJUSTMENT | By lever                                    |
| SEAT CONNECTION          | Bolt-on plate 153 x 153 mm [6.02 x 6.02 in] |
| MORSE CONE DIAMETER      | 28,0 mm [1.10 in]                           |
| MECHANISM SURFACE FINISH | — Polished                                  |
|                          | — Black painted                             |
| GAS LEVER FINISH         | — Chrome (Zamak)                            |
|                          | — Black painted (Zamak)                     |
| DESIGN BY                | Strand + Hvass                              |

LEVER ACTIVATION Instar FIXED SUPPORT