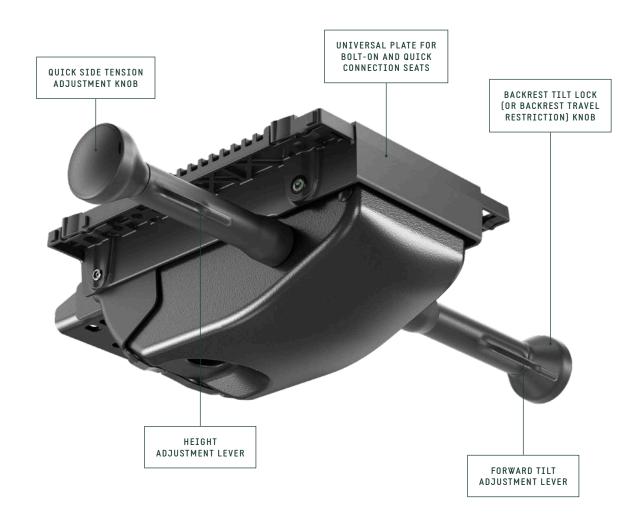

FORWARD TILT ADJUSTMENT Epron RV SYNCHRO TILT MECHANISM

| SPECIFICATIONS               |                                              |
|------------------------------|----------------------------------------------|
| ТҮРЕ                         | Synchro tilt mechanism                       |
| TILT ANGLE                   | 21° backrest / 8° seat                       |
| BACKREST TILT LOCK <u>OR</u> | — 6 positions, by side knob                  |
| BACKREST TRAVEL RESTRICTION  |                                              |
| HEIGHT ADJUSTMENT            | By lever                                     |
| FORWARD TILT ADJUSTMENT      | 5° backrest / 2° seat                        |
| COMFORT                      | Quick side tension adjustment (7 steps) knob |
| SEAT CONNECTION              | Donati universal seat plate                  |
| BACK BAR CONNECTION          | Donati standard (width 90,0 mm [3.54 in])    |
| MORSE CONE DIAMETER          | 28,0 mm [1.10 in]                            |
| MECHANISM SURFACE FINISH     | Black painted                                |
| LEVER FINISH                 | Black                                        |
| SIDE KNOB FINISH             | — Black                                      |
|                              | — Traffic grey (RAL 7043)                    |
| ITEMS PER BOX                | 40                                           |
| BOXES PER PALLET (MOQ)       | 4 boxes (160 items)                          |
| PALLET SIZE (LxWxH)          | 80 x 120 x 210 cm [31.5 x 47.2 x 82.7 in]    |

FORWARD TILT ADJUSTMENT Epron RV SYNCHRO TILT MECHANISM