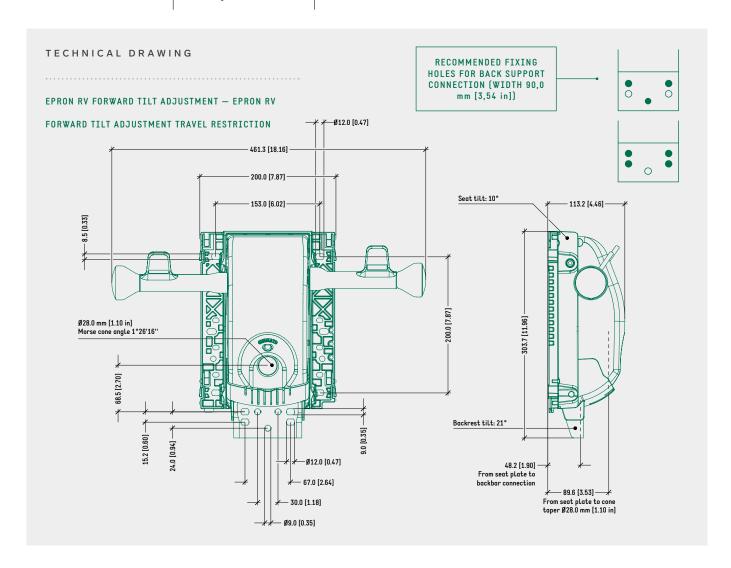

FORWARD TILT ADJUSTMENT Epron RV SYNCHRO TILT MECHANISM

| SPECIFICATIONS               |                                              |
|------------------------------|----------------------------------------------|
| ТҮРЕ                         | Synchro tilt mechanism                       |
| TILT ANGLE                   | 21° backrest / 8° seat                       |
| BACKREST TILT LOCK <u>OR</u> | — 6 positions, by side knob                  |
| BACKREST TRAVEL RESTRICTION  |                                              |
| HEIGHT ADJUSTMENT            | By lever                                     |
| FORWARD TILT ADJUSTMENT      | 5° backrest / 2° seat                        |
| COMFORT                      | Quick side tension adjustment (7 steps) knob |
| SEAT CONNECTION              | Donati universal seat plate                  |
| BACK BAR CONNECTION          | Donati standard (width 90,0 mm [3.54 in])    |
| MORSE CONE DIAMETER          | 28,0 mm [1.10 in]                            |
| MECHANISM SURFACE FINISH     | Black painted                                |
| LEVER FINISH                 | Black                                        |
| SIDE KNOB FINISH             | — Black                                      |
|                              | — Traffic grey (RAL 7043)                    |
| ITEMS PER BOX                | 40                                           |
| BOXES PER PALLET (MOQ)       | 4 boxes (160 items)                          |
| PALLET SIZE (LxWxH)          | 80 x 120 x 210 cm [31.5 x 47.2 x 82.7 in]    |

FORWARD TILT ADJUSTMENT Epron RV SYNCHRO TILT MECHANISM