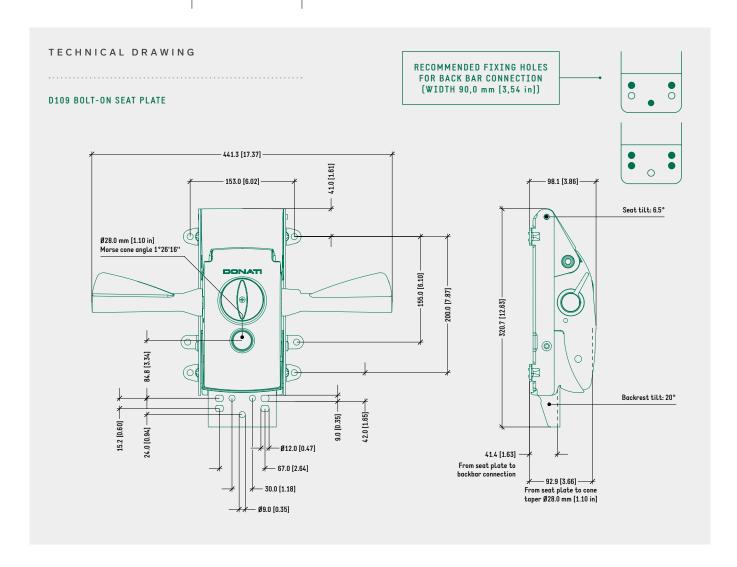

| SD | FCI | EL | CAT | 101 | NC |
|----|-----|----|-----|-----|----|
|    |     |    |     |     |    |

TYPE Weight-activated synchronized mechanism TILT ANGLES 20° backrest / 6,5° seat BACKREST TILT LOCK 4 positions, by lever HEIGHT ADJUSTMENT By lever COMFORT Tension fine-tuning by lower knob SEAT CONNECTION Bolt-on seat plate 153 x 200 mm [6.02 x 7.87 in] BACK BAR CONNECTION Donati standard (width 90,0 mm [3.54 in]) MORSE CONE DIAMETER 28,0 mm [1.10 in] MECHANISM SURFACE FINISH Black painted LEVER FINISH Black ITEMS PER BOX 40 BOXES PER PALLET (MOQ) 4 boxes (160 items) PALLET SIZE (LxWxH) 80 x 120 x 210 cm [31.5 x 47.2 x 82.7 in]

#### PRODUCT CODES

D109 TILT LOCK

BOLT-ON SEAT PLATE 1062600

## RELATED PRODUCTS

BOLT-ON SEATS 153x200 mm [6.02x7.87 in] CONNECTION