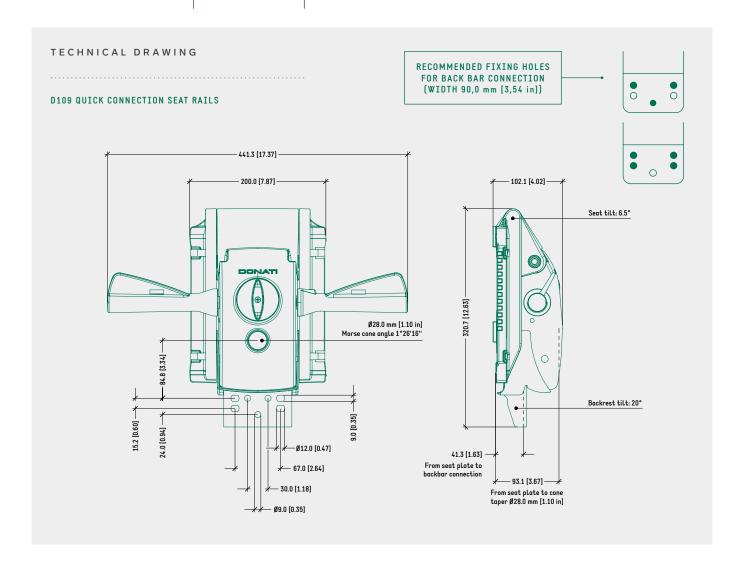

TILT LOCK D109 WEIGHT-ACTIVATED MECHANISM

| SD | FCI | EL | CAT | 101 | NC |
|----|-----|----|-----|-----|----|
|    |     |    |     |     |    |

TYPE Weight-activated synchronized mechanism TILT ANGLES 20° backrest / 6,5° seat BACKREST TILT LOCK 4 positions, by lever HEIGHT ADJUSTMENT By lever COMFORT Tension fine-tuning by lower knob SEAT CONNECTION Donati quick connection sliding seat rails BACK BAR CONNECTION Donati standard (width 90,0 mm [3.54 in]) MORSE CONE DIAMETER 28,0 mm [1.10 in] MECHANISM SURFACE FINISH Black painted LEVER FINISH Black ITEMS PER BOX 40 BOXES PER PALLET (MOQ) 4 boxes (160 items) PALLET SIZE (LxWxH) 80 x 120 x 210 cm [31.5 x 47.2 x 82.7 in]

### PRODUCT CODES

D109 TILT LOCK

QUICK CONNECTION SEAT RAILS

1062650