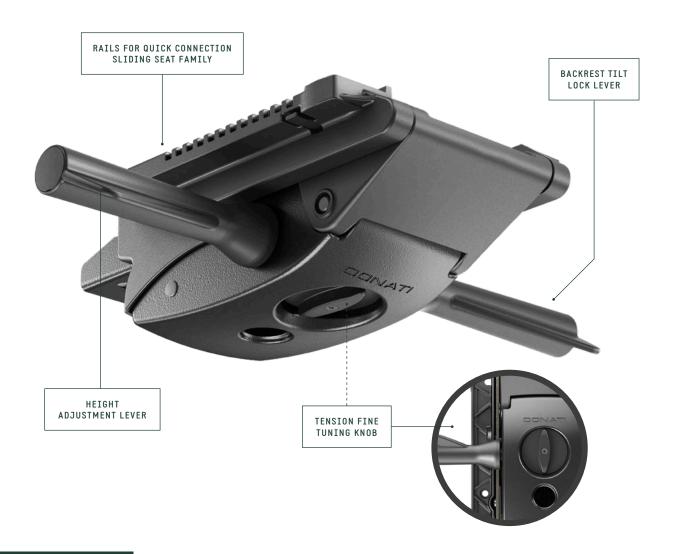

TILT LOCK D109 WEIGHT-ACTIVATED MECHANISM

| SD | FCI | EL | CAT | 101 | NC |
|----|-----|----|-----|-----|----|
|    |     |    |     |     |    |

TYPE Weight-activated synchronized mechanism TILT ANGLES 20° backrest / 6,5° seat BACKREST TILT LOCK 4 positions, by lever HEIGHT ADJUSTMENT By lever COMFORT Tension fine-tuning by lower knob SEAT CONNECTION Donati quick connection sliding seat rails BACK BAR CONNECTION Donati standard (width 90,0 mm [3.54 in]) MORSE CONE DIAMETER 28,0 mm [1.10 in] MECHANISM SURFACE FINISH Black painted LEVER FINISH Black ITEMS PER BOX 40 BOXES PER PALLET (MOQ) 4 boxes (160 items) PALLET SIZE (LxWxH) 80 x 120 x 210 cm [31.5 x 47.2 x 82.7 in]

### PRODUCT CODES

D109 TILT LOCK

QUICK CONNECTION SEAT RAILS

1062650

# SURFACE COLOURS / FINISHES

BLACK PAINTED ALUMINIUM HOUSING

BLACK PLASTIC LEVERS, SEAT RAILS, COVERS