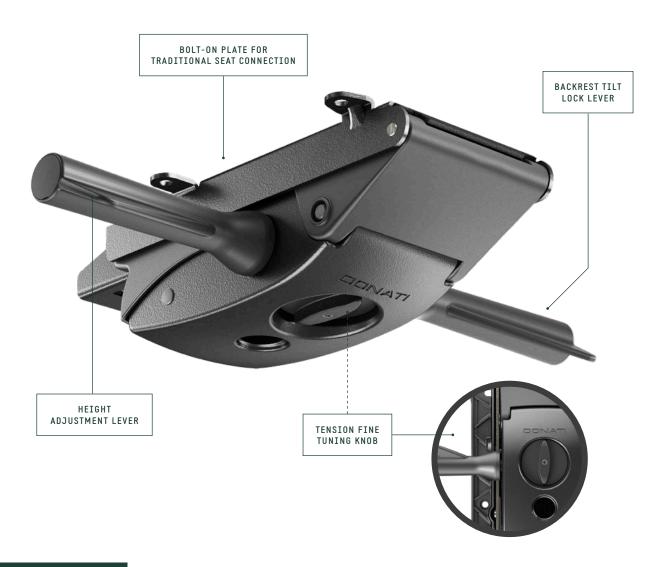

| SD | FCI | EL | CAT | 101 | NC |
|----|-----|----|-----|-----|----|
|    |     |    |     |     |    |

TYPE Weight-activated synchronized mechanism TILT ANGLES 20° backrest / 6,5° seat BACKREST TILT LOCK 4 positions, by lever HEIGHT ADJUSTMENT By lever COMFORT Tension fine-tuning by lower knob SEAT CONNECTION Bolt-on seat plate 153 x 200 mm [6.02 x 7.87 in] BACK BAR CONNECTION Donati standard (width 90,0 mm [3.54 in]) MORSE CONE DIAMETER 28,0 mm [1.10 in] MECHANISM SURFACE FINISH Black painted LEVER FINISH Black ITEMS PER BOX 40 BOXES PER PALLET (MOQ) 4 boxes (160 items) PALLET SIZE (LxWxH) 80 x 120 x 210 cm [31.5 x 47.2 x 82.7 in]

#### PRODUCT CODES

D109 TILT LOCK

BOLT-ON SEAT PLATE 1062600