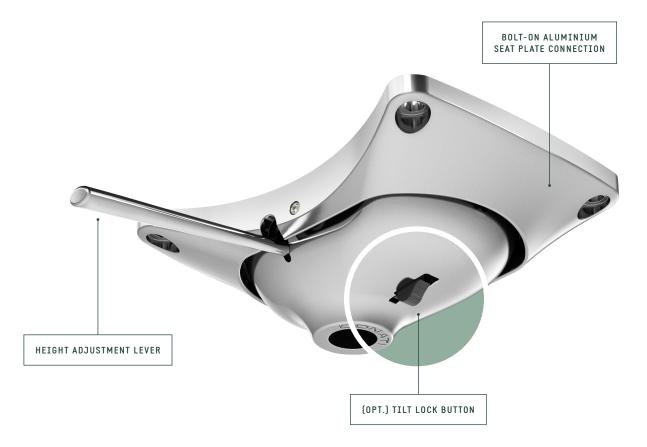

# SPECIFICATIONS

| ТҮРЕ                     | — Tilt mechanism                              |
|--------------------------|-----------------------------------------------|
|                          | — Tilt mechanism with tilt lock               |
| TILT ANGLE               | 7° backwards, 4° forwards                     |
| (OPT.) TILT LOCKING      | 1 position, by lower button                   |
| FACTORY SEAT SETUP       | 2,5° backwards                                |
| HEIGHT ADJUSTMENT        | By lever                                      |
| COMFORT                  | Factory setup                                 |
| SEAT CONNECTION          | Aluminium plate 153 x 200 mm [6.02 x 7.87 in] |
| MORSE CONE DIAMETER      | 28,0 mm [1.10 in]                             |
| MECHANISM SURFACE FINISH | — Polished                                    |
|                          | — Black painted                               |
| GAS LEVER FINISH         | — Chrome (Zamak)                              |
|                          | — Black painted (Zamak)                       |
|                          | — Black (Nylon)                               |
| ITEMS PER BOX            | 20                                            |
| BOXES PER PALLET (MOQ)   | 15 boxes (300 items)                          |
| PALLET SIZE (LxWxH)      | 80 x 120 x 170 cm [31.5 x 47.2 x 66.9 in]     |

### ARMONICO ALUMINIUM PLATE WITH TILT LOCK