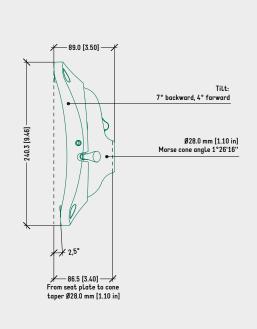

# SPECIFICATIONS

| ТҮРЕ                     | — Tilt mechanism                              |
|--------------------------|-----------------------------------------------|
|                          | — Tilt mechanism with tilt lock               |
| TILT ANGLE               | 7° backwards, 4° forwards                     |
| (OPT.) TILT LOCKING      | 1 position, by lower button                   |
| FACTORY SEAT SETUP       | 2,5° backwards                                |
| HEIGHT ADJUSTMENT        | By lever                                      |
| COMFORT                  | Factory setup                                 |
| SEAT CONNECTION          | Aluminium plate 153 x 200 mm [6.02 x 7.87 in] |
| MORSE CONE DIAMETER      | 28,0 mm [1.10 in]                             |
| MECHANISM SURFACE FINISH | — Polished                                    |
|                          | — Black painted                               |
| GAS LEVER FINISH         | — Chrome (Zamak)                              |
|                          | — Black painted (Zamak)                       |
|                          | — Black (Nylon)                               |
| ITEMS PER BOX            | 20                                            |
| BOXES PER PALLET (MOQ)   | 15 boxes (300 items)                          |
| PALLET SIZE (LxWxH)      | 80 x 120 x 170 cm [31.5 x 47.2 x 66.9 in]     |

#### TECHNICAL DRAWING