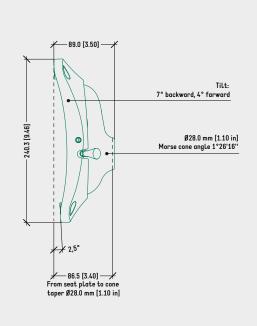

# SPECIFICATIONS

| ТҮРЕ                     | — Tilt mechanism                              |
|--------------------------|-----------------------------------------------|
|                          | — Tilt mechanism with tilt lock               |
| TILT ANGLE               | 7° backwards, 4° forwards                     |
| (OPT.) TILT LOCKING      | 1 position, by lower button                   |
| FACTORY SEAT SETUP       | 2,5° backwards                                |
| HEIGHT ADJUSTMENT        | By lever                                      |
| COMFORT                  | Factory setup                                 |
| SEAT CONNECTION          | Aluminium plate 153 x 200 mm [6.02 x 7.87 in] |
| MORSE CONE DIAMETER      | 28,0 mm [1.10 in]                             |
| MECHANISM SURFACE FINISH | — Polished                                    |
|                          | — Black painted                               |
| GAS LEVER FINISH         | — Chrome (Zamak)                              |
|                          | — Black painted (Zamak)                       |
|                          | — Black (Nylon)                               |
| ITEMS PER BOX            | 20                                            |
| BOXES PER PALLET (MOQ)   | 15 boxes (300 items)                          |
| PALLET SIZE (LxWxH)      | 80 x 120 x 170 cm [31.5 x 47.2 x 66.9 in]     |

#### TECHNICAL DRAWING

### ARMONICO ALUMINIUM PLATE WITH TILT LOCK