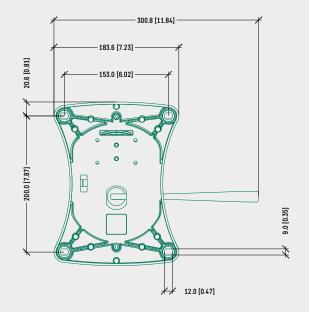

# SPECIFICATIONS

| ТҮРЕ                     | — Tilt mechanism                              |
|--------------------------|-----------------------------------------------|
|                          | — Tilt mechanism with tilt lock               |
| TILT ANGLE               | 7° backwards, 4° forwards                     |
| (OPT.) TILT LOCKING      | 1 position, by lower button                   |
| FACTORY SEAT SETUP       | 2,5° backwards                                |
| HEIGHT ADJUSTMENT        | By lever                                      |
| COMFORT                  | Factory setup                                 |
| SEAT CONNECTION          | Aluminium plate 153 x 200 mm [6.02 x 7.87 in] |
| MORSE CONE DIAMETER      | 28,0 mm [1.10 in]                             |
| MECHANISM SURFACE FINISH | — Polished                                    |
|                          | — Black painted                               |
| GAS LEVER FINISH         | — Chrome (Zamak)                              |
|                          | — Black painted (Zamak)                       |
|                          | — Black (Nylon)                               |
| ITEMS PER BOX            | 20                                            |
| BOXES PER PALLET (MOQ)   | 15 boxes (300 items)                          |
| PALLET SIZE (LxWxH)      | 80 x 120 x 170 cm [31.5 x 47.2 x 66.9 in]     |

#### TECHNICAL DRAWING

## ARMONICO ALUMINIUM PLATE W/O TILT LOCK