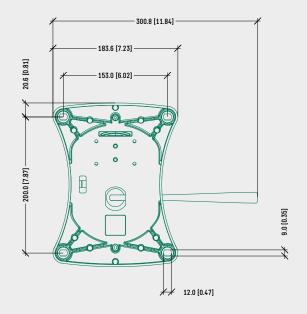

# SPECIFICATIONS

| ТҮРЕ                     | — Tilt mechanism                              |
|--------------------------|-----------------------------------------------|
|                          | — Tilt mechanism with tilt lock               |
| TILT ANGLE               | 7° backwards, 4° forwards                     |
| (OPT.) TILT LOCKING      | 1 position, by lower button                   |
| FACTORY SEAT SETUP       | 2,5° backwards                                |
| HEIGHT ADJUSTMENT        | By lever                                      |
| COMFORT                  | Factory setup                                 |
| SEAT CONNECTION          | Aluminium plate 153 x 200 mm [6.02 x 7.87 in] |
| MORSE CONE DIAMETER      | 28,0 mm [1.10 in]                             |
| MECHANISM SURFACE FINISH | — Polished                                    |
|                          | — Black painted                               |
| GAS LEVER FINISH         | — Chrome (Zamak)                              |
|                          | — Black painted (Zamak)                       |
|                          | — Black (Nylon)                               |
| ITEMS PER BOX            | 20                                            |
| BOXES PER PALLET (MOQ)   | 15 boxes (300 items)                          |
| PALLET SIZE (LxWxH)      | 80 x 120 x 170 cm [31.5 x 47.2 x 66.9 in]     |

#### TECHNICAL DRAWING