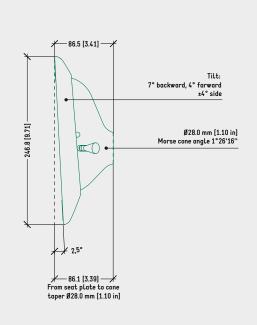

# SPECIFICATIONS

| ТҮРЕ                     | 3D tilt mechanism                           |
|--------------------------|---------------------------------------------|
| TILT ANGLE               | 7° backwards, 4° forwards, ±4° side tilt    |
| FACTORY SEAT SETUP       | 2,5° backwards                              |
| (OPT.) HEIGHT ADJUSTMENT | By lever                                    |
| COMFORT                  | Factory setup                               |
| SEAT CONNECTION          | Bolt-on plate 153 x 200 mm [6.02 x 7.87 in] |
| MORSE CONE DIAMETER      | 28,0 mm [1.10 in]                           |
| MECHANISM SURFACE FINISH | - Polished                                  |
|                          | — Black painted                             |
| GAS LEVER FINISH         | — Chrome (Zamak)                            |
|                          | — Black painted (Zamak)                     |
|                          | – Black (Nylon)                             |
| COVER FINISH             | — Black                                     |
|                          | — Window grey (RAL 7040)                    |
| ITEMS PER BOX            | 12                                          |
| BOXES PER PALLET (MOQ)   | 15 boxes (180 items)                        |
| PALLET SIZE (LxWxH)      | 80 x 120 x 170 cm [31.5 x 47.2 x 66.9 in]   |
|                          |                                             |

#### TECHNICAL DRAWING

.....

#### ARMONICO 3D WITH HEIGHT ADJUSTMENT