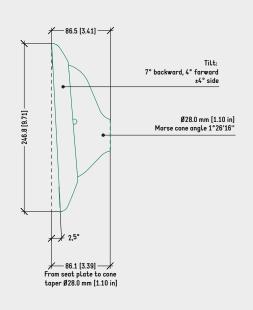

#### TECHNICAL DRAWING

.....

#### ARMONICO 3D WITH HEIGHT ADJUSTMENT

# SPECIFICATIONS

| ТҮРЕ                     | 3D tilt mechanism                           |
|--------------------------|---------------------------------------------|
| TILT ANGLE               | 7° backwards, 4° forwards, ±4° side tilt    |
| FACTORY SEAT SETUP       | 2,5° backwards                              |
| (OPT.) HEIGHT ADJUSTMENT | By lever                                    |
| COMFORT                  | Factory setup                               |
| SEAT CONNECTION          | Bolt-on plate 153 x 200 mm [6.02 x 7.87 in] |
| MORSE CONE DIAMETER      | 28,0 mm [1.10 in]                           |
| MECHANISM SURFACE FINISH | - Polished                                  |
|                          | — Black painted                             |
| GAS LEVER FINISH         | — Chrome (Zamak)                            |
|                          | — Black painted (Zamak)                     |
|                          | – Black (Nylon)                             |
| COVER FINISH             | — Black                                     |
|                          | — Window grey (RAL 7040)                    |
| ITEMS PER BOX            | 12                                          |
| BOXES PER PALLET (MOQ)   | 15 boxes (180 items)                        |
| PALLET SIZE (LxWxH)      | 80 x 120 x 170 cm [31.5 x 47.2 x 66.9 in]   |
|                          |                                             |