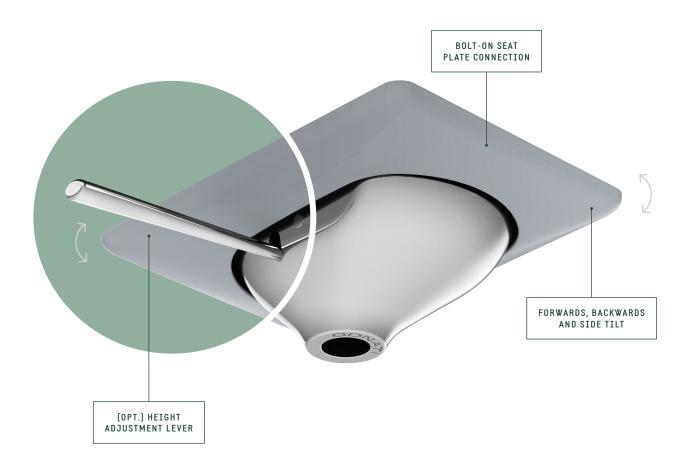

# SPECIFICATIONS

| ТҮРЕ                     | 3D tilt mechanism                           |
|--------------------------|---------------------------------------------|
| TILT ANGLE               | 7° backwards, 4° forwards, ±4° side tilt    |
| FACTORY SEAT SETUP       | 2,5° backwards                              |
| (OPT.) HEIGHT ADJUSTMENT | By lever                                    |
| COMFORT                  | Factory setup                               |
| SEAT CONNECTION          | Bolt-on plate 153 x 200 mm [6.02 x 7.87 in] |
| MORSE CONE DIAMETER      | 28,0 mm [1.10 in]                           |
| MECHANISM SURFACE FINISH | - Polished                                  |
|                          | — Black painted                             |
| GAS LEVER FINISH         | — Chrome (Zamak)                            |
|                          | — Black painted (Zamak)                     |
|                          | – Black (Nylon)                             |
| COVER FINISH             | — Black                                     |
|                          | — Window grey (RAL 7040)                    |
| ITEMS PER BOX            | 12                                          |
| BOXES PER PALLET (MOQ)   | 15 boxes (180 items)                        |
| PALLET SIZE (LxWxH)      | 80 x 120 x 170 cm [31.5 x 47.2 x 66.9 in]   |
|                          |                                             |

Armonico