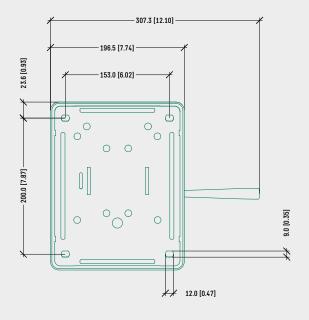

# SPECIFICATIONS

| ТҮРЕ                     | 3D tilt mechanism                           |
|--------------------------|---------------------------------------------|
| TILT ANGLE               | 7° backwards, 4° forwards, ±4° side tilt    |
| FACTORY SEAT SETUP       | 2,5° backwards                              |
| (OPT.) HEIGHT ADJUSTMENT | By lever                                    |
| COMFORT                  | Factory setup                               |
| SEAT CONNECTION          | Bolt-on plate 153 x 200 mm [6.02 x 7.87 in] |
| MORSE CONE DIAMETER      | 28,0 mm [1.10 in]                           |
| MECHANISM SURFACE FINISH | - Polished                                  |
|                          | — Black painted                             |
| GAS LEVER FINISH         | — Chrome (Zamak)                            |
|                          | — Black painted (Zamak)                     |
|                          | – Black (Nylon)                             |
| COVER FINISH             | — Black                                     |
|                          | — Window grey (RAL 7040)                    |
| ITEMS PER BOX            | 12                                          |
| BOXES PER PALLET (MOQ)   | 15 boxes (180 items)                        |
| PALLET SIZE (LxWxH)      | 80 x 120 x 170 cm [31.5 x 47.2 x 66.9 in]   |
|                          |                                             |

#### TECHNICAL DRAWING

## ARMONICO 3D W/O HEIGHT ADJUSTMENT