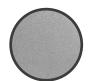

#### TECHNICAL DRAWING

.....

#### ARMONICO 3D WITH HEIGHT ADJUSTMENT

# SPECIFICATIONS

| ТҮРЕ                     | 3D tilt mechanism                           |
|--------------------------|---------------------------------------------|
| TILT ANGLE               | 7° backwards, 4° forwards, ±4° side tilt    |
| FACTORY SEAT SETUP       | 2,5° backwards                              |
| (OPT.) HEIGHT ADJUSTMENT | By lever                                    |
| COMFORT                  | Factory setup                               |
| SEAT CONNECTION          | Bolt-on plate 153 x 200 mm [6.02 x 7.87 in] |
| MORSE CONE DIAMETER      | 28,0 mm [1.10 in]                           |
| MECHANISM SURFACE FINISH | - Polished                                  |
|                          | — Black painted                             |
| GAS LEVER FINISH         | — Chrome (Zamak)                            |
|                          | — Black painted (Zamak)                     |
|                          | – Black (Nylon)                             |
| COVER FINISH             | — Black                                     |
|                          | — Window grey (RAL 7040)                    |
| ITEMS PER BOX            | 12                                          |
| BOXES PER PALLET (MOQ)   | 15 boxes (180 items)                        |
| PALLET SIZE (LxWxH)      | 80 x 120 x 170 cm [31.5 x 47.2 x 66.9 in]   |
|                          |                                             |