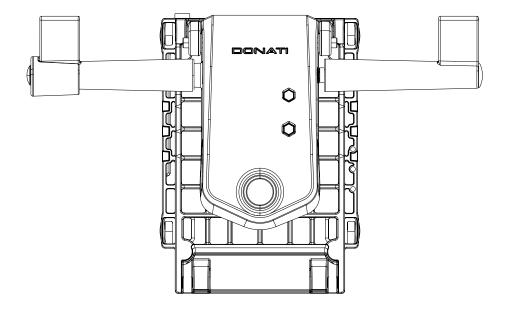

### PRODUCT NAME

### Tecno

#### TYPE

Synchro tilt mechanism

### MATERIALS

**Painted aluminium** 

=

Painted steel

**Nylon plastic** 

\_

Polypropylene plastic

Before disinfecting the entire surface of any component, it is advisable to proceed with tests on a small part of the product.