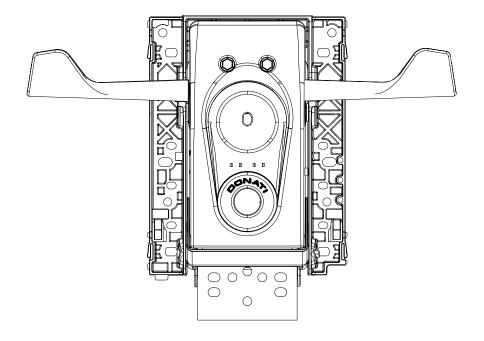

MATERIALS
Painted aluminium

Painted steel

**Nylon plastic** 

Polypropylene plastic

Before disinfecting the entire surface of any component, it is advisable to proceed with tests on a small part of the product.