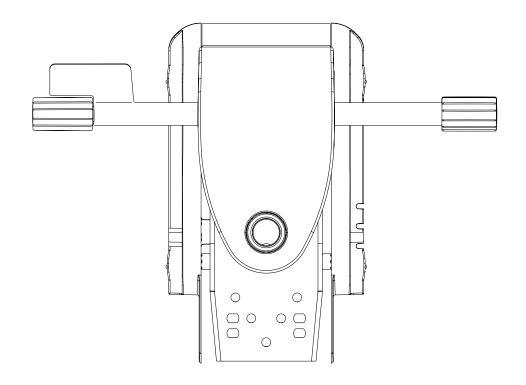

# For disinfection

Denatured alcohol, sodium hypochlorite (0.1% - 0.5% sol.), ethanol (70% sol.), hydrogen peroxide (0.5% sol.) and benzalkonium chloride can be used.\* product name Core

TYPE Synchro tilt mechanism

MATERIALS Painted aluminium

**Painted steel** 

Nylon plastic

Polypropylene plastic

Before disinfecting the entire surface of any component, it is advisable to proceed with tests on a small part of the product.